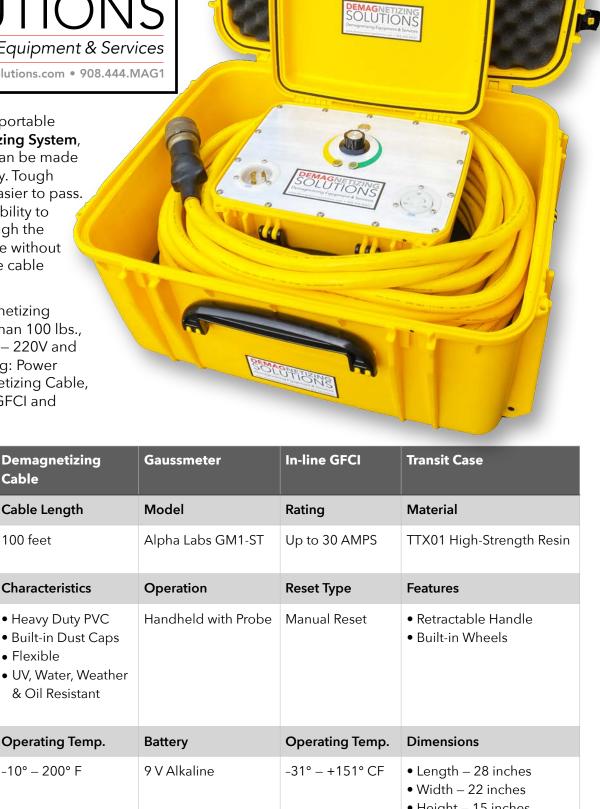

Demagnetizing Equipment & Services

www.demagnetizingsolutions.com • 908.444.MAG1

Using the extremely portable Pipeline Demagnetizing System, a high quality weld can be made quickly and efficiently. Tough inspections will be easier to pass. The system has the ability to reverse current through the Demagnetizing Cable without having to re-wrap the cable around the pipe.

The Pipeline Demagnetizing System weighs less than 100 lbs., operates from 110V – 220V and includes the following: Power Controller, Demagnetizing Cable, Gaussmeter, In-line GFCI and Transit Case.

**Power Controller** 

| DSDC-5                                                                                          | Cable                                                                                                                                     |                                                                                                        |                 |                                                                                               |
|-------------------------------------------------------------------------------------------------|-------------------------------------------------------------------------------------------------------------------------------------------|--------------------------------------------------------------------------------------------------------|-----------------|-----------------------------------------------------------------------------------------------|
| Mode of Operation                                                                               | Cable Length                                                                                                                              | Model                                                                                                  | Rating          | Material                                                                                      |
| Manual DC 0 – 100%                                                                              | 100 feet                                                                                                                                  | Alpha Labs GM1-ST                                                                                      | Up to 30 AMPS   | TTX01 High-Strength Resin                                                                     |
| Power Input                                                                                     | Characteristics                                                                                                                           | Operation                                                                                              | Reset Type      | Features                                                                                      |
| <ul> <li>110V AC – 220V AC</li> <li>30 AMPS Max</li> <li>Single Phase –<br/>50/60 HZ</li> </ul> | <ul> <li>Heavy Duty PVC</li> <li>Built-in Dust Caps</li> <li>Flexible</li> <li>UV, Water, Weather</li> <li>&amp; Oil Resistant</li> </ul> | Handheld with Probe                                                                                    | Manual Reset    | <ul><li>Retractable Handle</li><li>Built-in Wheels</li></ul>                                  |
| Operating Temp.                                                                                 | Operating Temp.                                                                                                                           | Battery                                                                                                | Operating Temp. | Dimensions                                                                                    |
| -10° – +120° F                                                                                  | -10° – 200° F                                                                                                                             | 9 V Alkaline                                                                                           | -31° – +151° CF | <ul> <li>Length – 28 inches</li> <li>Width – 22 inches</li> <li>Height – 15 inches</li> </ul> |
| Weight                                                                                          | Weight                                                                                                                                    | Weight                                                                                                 | Weight          | Weight                                                                                        |
| 10 pounds                                                                                       | 50 pounds                                                                                                                                 | 1.5 pounds                                                                                             | 2.5 pounds      | 25 pounds                                                                                     |
| Power Output                                                                                    |                                                                                                                                           | NDT Supply.com, Inc. 7952 Nieman Road Lenexa, KS 66214-1560 USA  Phone: 913-695-0675 Fav: 913-695-1125 |                 |                                                                                               |
| Full Wave DC                                                                                    |                                                                                                                                           |                                                                                                        |                 |                                                                                               |