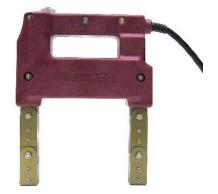

## **AC Contour Probe**

The A410 Contour Probe is a rugged high performance instrument designed for Magnetic Particle inspection to accepted Nondestructive testing standards.

Parker Contour Probes are designed with flexible legs that allow the field to be "focused" at a precise area of inspection. Components are protected by a reinforced glass-filled nylon housing. Model A410 and A410S produce a strong constant AC field.

### **Features**

- High-impact, glass-filled nylon housing
- AC Only
- One year repair/replacement guarantee
- Exceeds ASTM lifting standards

# **Product Properties**

| Weight                     | 8 lbs. (3.6 kg)                                          |
|----------------------------|----------------------------------------------------------|
| Leg Span                   | 0 – 12 in (0 – 304.8 mm)                                 |
| Cord Length                | 10 ft. (3.048 m)                                         |
| Duty Cycle                 | 50%                                                      |
| Electrical<br>Requirements | 115VAC - 50/60 Hz : 6 Amps<br>230VAC - 50/60 Hz : 3 Amps |