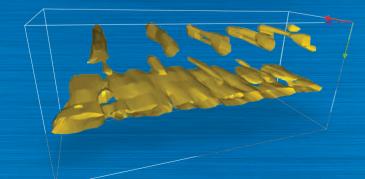

## Visualization by INTROVIEW® • Integral assessment using 3D imaging • Novel crack sizing functionality

### 3D Software INTROVIEW®:

- 3D-View modes: ISO-Surface
  - Texture Mapping Maximum Intensity Projection
- 2D-View modes: Panorama B-, C-, D-Scan Cutting plane / gated volume
- Compatibility with other ACS Instruments (A1220 MONOLITH, A1040 MIRA)