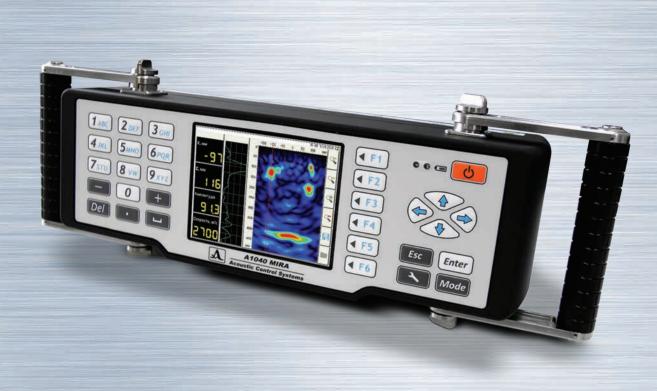

# A1040 MIRA

#### PORTABLE HIGH-END ULTRASONIC TOMOGRAPH FOR REINFORCED CONCRETE TESTING

- Extraordinary penetration depth
- Outstanding near-field and far-field resolution
  New generation of wear-proof DPC transducers

#### **Special Features:**

- One-piece design with integrated anti-glare TFT color display
- 3D data collection and processing in MAP-mode
- German TÜV certified methodology for reinforcement and duct channels detection