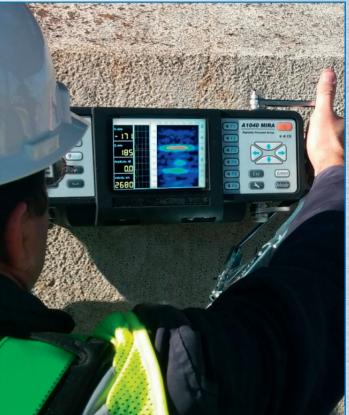

#### PORTABLE HIGH-END ULTRASONIC TOMOGRAPH FOR REINFORCED CONCRETE TESTING

- Extraordinary penetration depth
- Outstanding near-field and far-field resolution
  New generation of wear-proof DPC transducers

#### **Special Features:**

- One-piece design with integrated anti-glare TFT color display
- 3D data collection and processing in MAP-mode
- German TÜV certified methodology for reinforcement and duct channels detection