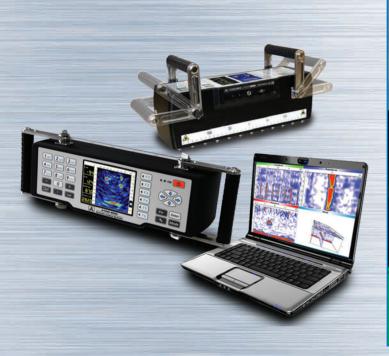

### 3D Software INTROVIEW®:

- 3D-View modes: ISO-Surface
  - Texture Mapping Maximum Intensity Projection
- 2D-View modes: Panorama B-, C-, D-Scan Cutting plane / gated volume
- Compatibility with other ACS Instruments (A1220 MONOLITH, A1040 MIRA)

#### **Delivery Kit:**

- A1040 MIRA electronic unit
- 220V/15V Power supply unit
- Cable USB A Micro B
- Checking sample
- Transport case
- 3D Software INTROVIEW<sup>®</sup>