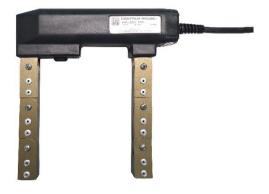

# **B300XL**

## **AC Contour Probe**

The B300XL Contour Probe is a rugged high performance instrument designed for Magnetic Particle inspection to accepted Nondestructive testing standards.

Parker Contour Probes are designed with flexible legs that allow the field to be "focused" at a precise area of inspection. Components are protected by a reinforced glass-filled nylon housing. The model B300XL produces a strong constant AC field.

### **Features**

- High-impact, glass-filled nylon housing
- AC only
- One year repair/replacement guarantee
- Exceeds ASTM lifting standards
- Extra 2.25" leg extension for extended reach