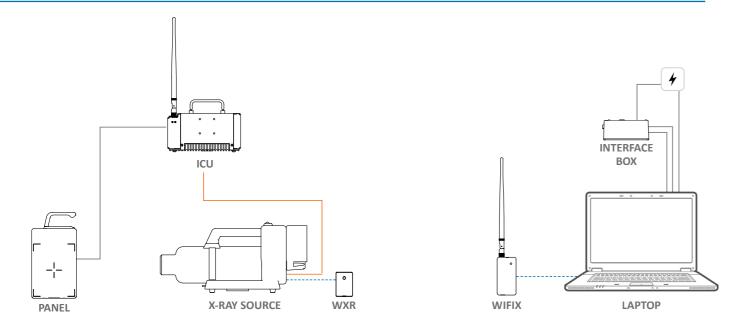

## 2. WIRELESS MODE

| Item         | Power Source                    | Connection            |
|--------------|---------------------------------|-----------------------|
| Laptop       | External Power / Laptop battery | -                     |
| ICU          | ICU battery                     | Wireless              |
| Panel        | Power from ICU                  | Cable                 |
| X-Ray Source | X-Ray Source Battery            | Cable or WXR Wireless |