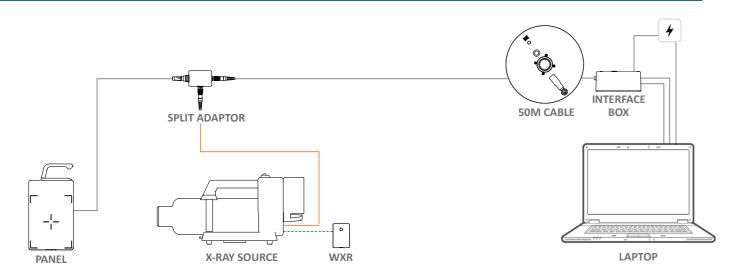

## 1. DIRECT MODE

| Item         | Power Source                    | Connection            |
|--------------|---------------------------------|-----------------------|
| Laptop       | External Power / Laptop battery | -                     |
| Panel        | External Power                  | Cable                 |
| X-Ray Source | X-Ray Source Battery            | Cable or WXR Wireless |