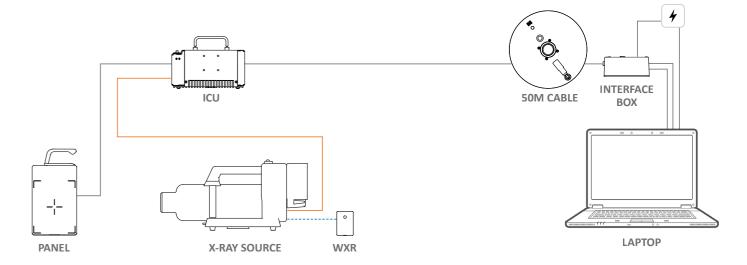

## 3. ICU MODE

| Item         | Power Source                    | Connection            |
|--------------|---------------------------------|-----------------------|
| Laptop       | External Power / Laptop battery | -                     |
| ICU          | External Power / ICU battery    | Cable                 |
| Panel        | Power from ICU                  | Cable                 |
| X-Ray Source | X-Ray Source Battery            | Cable or WXR Wireless |