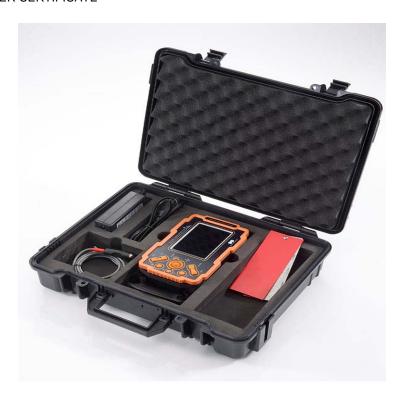

#### STANDARD KIT INCLUDED:

- PENCIL PROBE WITH CABLE CONNECTOR
- EDM STEEL DEFECT TEST BLOCK WITH SHIM
- 110/220V BATTERY CHARGER
- MAKER CERTIFICATE

### **OPTIONAL ACCESSORIES:**

- WHEEL PROBE WITH CABLE CONNECTOR
- SPARE BATTERY PACK
- CARRYING CASE

NDT Supply.com, Inc. 7952 Nieman Road Lenexa, KS 66214-1560 USA

Phone: 913-685-0675, Fax: 913-685-1125