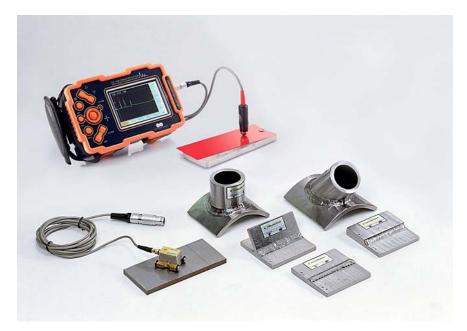

#### STANDARD KIT INCLUDED:

- PENCIL PROBE WITH CABLE CONNECTOR
- EDM STEEL DEFECT TEST BLOCK WITH SHIM
- 110/220V BATTERY CHARGER
- MAKER CERTIFICATE

### **OPTIONAL ACCESSORIES:**

- WHEEL PROBE WITH CABLE CONNECTOR
- SPARE BATTERY PACK
- CARRYING CASE

NDT Supply.com, Inc. 7952 Nieman Road Lenexa, KS 66214-1560 USA

Phone: 913-685-0675, Fax: 913-685-1125