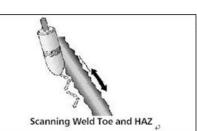

# **CC-1000 CRACK DETETOR**

CC-1000 SURFACE CRACK INDICATOR IS AN MAGNETIC FIELD TECHNIQUE FOR DETECTING FATIGUE CRACK IN FREEOUS WELD OR ROW MATERIAL.
THIS INSTRUMENT GREATLY REDUCED THE COST AND TIME THAN ALTERNATIVE

TECHNIQUES THAT NOT REQUIRE PAINT REMOVAL INPECTION: CC-1000 SURFACE CRACK DETECTOR IS AN MAGNETIC FIELD TECHNIQUE FOR DETECING FATIGUE CRACK IN FERROUS WELD OR ROW MATERIAL.

THIS INSTRUMENT IS GREAT AND FAST TO DETECT SURFACE CRACK WITHOUT REMOVE THE PAINT OR OIL FROM THE INSPECTION SPECIMEN.