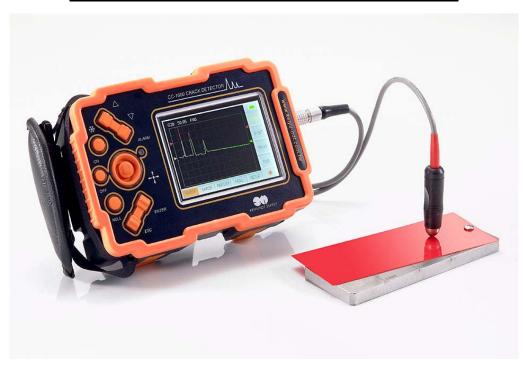

# **CC-1000 CRACK DETETOR**

CC-1000 SURFACE CRACK INDICATOR IS AN MAGNETIC FIELD TECHNIQUE FOR DETECTING FATIGUE CRACK IN FREEOUS WELD OR ROW MATERIAL.
THIS INSTRUMENT GREATLY REDUCED THE COST AND TIME THAN ALTERNATIVE

TECHNIQUES THAT NOT REQUIRE PAINT REMOVAL INPECTION: CC-1000 SURFACE CRACK DETECTOR IS AN MAGNETIC FIELD TECHNIQUE FOR DETECING FATIGUE CRACK IN FERROUS WELD OR ROW MATERIAL.

THIS INSTRUMENT IS GREAT AND FAST TO DETECT SURFACE CRACK WITHOUT REMOVE THE PAINT OR OIL FROM THE INSPECTION SPECIMEN.

## FEATURE:

- SMALL, LIGHT AND COMFORTABLE, FITS EITHER HAND
- GOOD FOR FERROUS MATERIAL WELDING SURFACE CRACK INSECTION
- COLOR LCD SWEEP DISPLAY DEVICE
- AUDIO ALARM AND VISIBLE THREDHOLD SETTING
- DETECT SURFACE CRACK THROUGH 2 mm THICK PAINT
- AUTO NULL DESIGN
- PORTABLE AND LIGHT WEIGHT
- RECHARGEABLE LITHIUM-ION BATTERY PACK OPERATE, CONTINOUS RUN 12 HOURS
- FAST AND ACCURACY LOCATE CRACK DEFECT
- INTUITIVE OPERATION CREATES CONFIDENCE WITH SHORT TRAINING
- IP 65 DESIGN

#### SPECIFICATION:

- 53X79 mm ( WXL) COLOR LCD DISPLAY
- 5 WAY JOG STICK SWITCH CONTROL
- **UP-DOWN GAIN CONTROL**
- 2D SCAN REAL-TIME SWEEP TRACE DISPLAY
- 500 PROGRAM SETTING
- 500 FILE STORAGE
- SWEEP TIME: 0.5 SEC. TO 50 SEC
- FILTER; 0-20 STEP
- THRESHOLD ALARM SETTING WITH AUDIO ALARM
- 0-99 dB SETTING
- OUTSIDE DIMENSION: 162mm X105mm X50mm
- WEIGHT: 740g