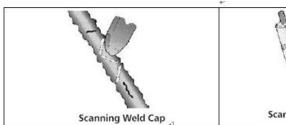

# **CC-1000 CRACK DETETOR**

CC-1000 SURFACE CRACK INDICATOR IS AN MAGNETIC FIELD TECHNIQUE FOR DETECTING FATIGUE CRACK IN FREEOUS WELD OR ROW MATERIAL.
THIS INSTRUMENT GREATLY REDUCED THE COST AND TIME THAN ALTERNATIVE

TECHNIQUES THAT NOT REQUIRE PAINT REMOVAL INPECTION: CC-1000 SURFACE CRACK DETECTOR IS AN MAGNETIC FIELD TECHNIQUE FOR DETECING FATIGUE CRACK IN FERROUS WELD OR ROW MATERIAL.

THIS INSTRUMENT IS GREAT AND FAST TO DETECT SURFACE CRACK WITHOUT REMOVE THE PAINT OR OIL FROM THE INSPECTION SPECIMEN.