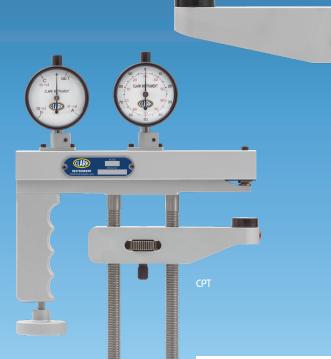

## CPT SERIES PORTABLE ROCKWELL TYPE

The Clark CPT Series portable testers offer a reliabile solution for "Rockwell" testing in areas where clearance is limited, allowing for testing both inside and outside surfaces at any angle. Quick change indenter, easy to read dial indicators, and finger tip loading make the CPT a handy and efficient tool for testing large or difficult to access parts.

## **Special Features**

- Accurate "Rockwell" scales, A,B,C,D,E,F,G,H and K readings
- Quick-change indenter
- Durable design withstands harsh environments
- Light weight mobility
- Conforms to tolerances per ASTM & ISO 17025 Standards
- Certified and ready to use