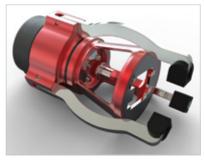

## Introducing: CREO Modula

Creo Modula is a multi-purpose modular scanner capable of scanning 1" to 3" studs and surface scanning circumference up to 400mm diameter. The modular design allows the scanner to be reconfigured with various probe holders, switchable magnet, and face scanning arm.

## Design Prototyping Manufacture

The unique design incorporates a direct drive to the encoder meaning the scan can be completed with zero chance of encoder slip. Locational accuracy is achieved by cam linked mounting legs keeping the probe in the centre of the stud. Creo Modula is adaptable to cover a range of varying inspections, custom designed attachments are also available on request.