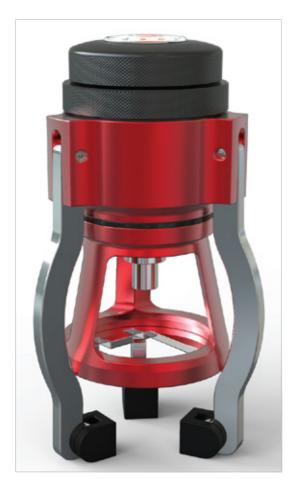

## Introducing: CREO Modula

Creo Modula is a multi-purpose modular scanner capable of scanning 1" to 3" studs and surface scanning circumference up to 400mm diameter. The modular design allows the scanner to be reconfigured with various probe holders, switchable magnet, and face scanning arm.

## Design Prototyping Manufacture

The unique design incorporates a direct drive to the encoder meaning the scan can be completed with zero chance of encoder slip. Locational accuracy is achieved by cam linked mounting legs keeping the probe in the centre of the stud. Creo Modula is adaptable to cover a range of varying inspections, custom designed attachments are also available on request.