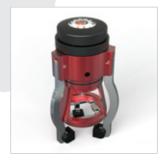

## Introducing: CREO Modula

Creo Modula is a multi-purpose modular scanner capable of scanning 1" to 3" studs and surface scanning circumference up to 400mm diameter. The modular design allows the scanner to be reconfigured with various probe holders, switchable magnet, and face scanning arm.

## Design Prototyping Manufacture

The unique design incorporates a direct drive to the encoder meaning the scan can be completed with zero chance of encoder slip. Locational accuracy is achieved by cam linked mounting legs keeping the probe in the centre of the stud. Creo Modula is adaptable to cover a range of varying inspections, custom designed attachments are also available on request.