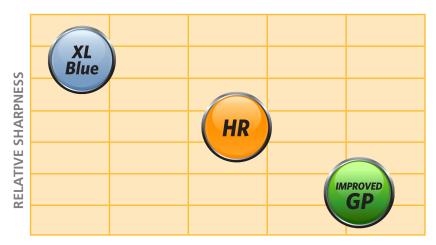

### Flex GP, HR, and XL Blue Digital Imaging Plates

The INDUSTREX XL Blue Digital Imaging Plate features approximately 35%¹ higher resolution than the Flex HR plate for the most demanding applications.