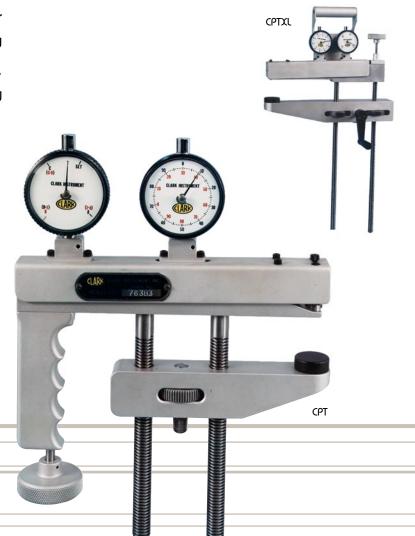

The Clark CPT Series portable testers offer convenience and reliability for "Rockwell" testing on the go. CPT offers the ability to test both inside and outside surfaces at any angle with great accuracy. Quick change indenter, easy to read dial indicators, and finger tip loading make the CPT a handy and efficient tool for testing large and inaccessible parts.

## **Special Features**

- Simple easy-to-use operation
- "Rockwell" scales, A,B,C,D,E,F,G,H and K
- Durable design withstands harsh environments
- light weight mobility
- Certified and ready to use

| ITEM                                    | CPT                        | CPTXL   |
|-----------------------------------------|----------------------------|---------|
| Vertical capacity                       | 4.5"                       | 12"     |
| THROAT DEPTH                            | 2.25"                      | 6"      |
| ACCURACY                                | Conforms to ASTM standards |         |
| WEIGHT                                  | 3 lbs. 6 oz.               | 12 lbs. |
| Standard accessories                    |                            |         |
| Hardness Standard                       | 1                          | 1       |
| 1/16" Carbide Ball Indenter             | 1                          | 1       |
| Flat Anvil                              | 1                          | 1       |
| V-Anvil                                 | 1                          | 1       |
| Convex Anvil                            | 1                          | 1       |
| Manual, Conversion Chart, Carrying Case | 1 ea.                      | 1 ea.   |
| OPTIONAL ACCESSORIES                    |                            |         |
| Portable "C"-Diamond Indenter           |                            |         |
| Portable 1/8" Carbide Ball Indenter     |                            |         |