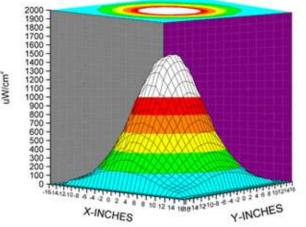

## **NDT Supply.com**

7952 Nieman Road Lenexa, KS 66214 USA

Surface Contour Profile for EDG-4W at 4 Feet (122cm)

Phone: 913-685-0675 Fax: 913-685-1125

## **Key Features:**

Fax: 913-685-1125

- Ideal for wash stations
- IP65 rated rugged housing is dust-proof and water resistant.
- Heat-dissipating housing. Fan-less and cool running.
- Adjustable mounting bracket
- 4 UV-A LEDs with long lasting UV-A lenses
- Low intensity 1,400 μW/cm<sup>2</sup> @ 48"
- Wide area of coverage 22" x 22" with a minimum UV-A intensity of 200 μW/cm<sup>2</sup> @ 48".
- Less than 1 foot-candle visible light emission