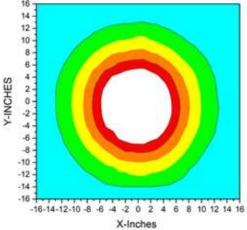

## **NDT Supply.com**

7952 Nieman Road Lenexa, KS 66214 USA

Surface Contour Profile for EDG-4W at 4 Feet (122cm)

Phone: 913-685-0675 Fax: 913-685-1125