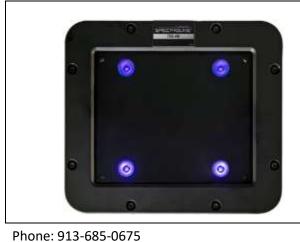

## **NDT Supply.com**

7952 Nieman Road Lenexa, KS 66214 USA

Surface Contour Profile for EDG-4W at 4 Feet (122cm)

Phone: 913-685-0675 Fax: 913-685-1125