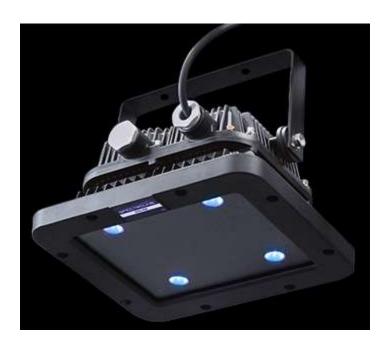

## Spectronics EDGE 4 Wash Station Lamp

The Edge 4 provides a wide area of coverage without a high intensity. 4 UV-A LEDs provide a wide, uniform beam that is highly consistent and reliable. Its IP65-rated housing allows the lamp to work in wet and dirty environments. Heat sinks keep the lamp cool without the need for a fan, so no dust or water can enter.

## **Key Features:**

Fax: 913-685-1125

- Ideal for wash stations
- IP65 rated rugged housing is dust-proof and water resistant.
- Heat-dissipating housing. Fan-less and cool running.
- Adjustable mounting bracket
- 4 UV-A LEDs with long lasting UV-A lenses
- Low intensity 1,400 μW/cm<sup>2</sup> @ 48"
- Wide area of coverage 22" x 22" with a minimum UV-A intensity of 200 μW/cm<sup>2</sup> @ 48".
- Less than 1 foot-candle visible light emission