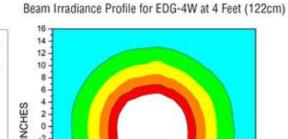

## **Key Features:**

Fax: 913-685-1125

- Ideal for wash stations
- IP65 rated rugged housing is dust-proof and water resistant.
- Heat-dissipating housing. Fan-less and cool running.
- Adjustable mounting bracket
- 4 UV-A LEDs with long lasting UV-A lenses
- Low intensity 1,400 μW/cm<sup>2</sup> @ 48"
- Wide area of coverage 22" x 22" with a minimum UV-A intensity of 200 μW/cm<sup>2</sup> @ 48".
- Less than 1 foot-candle visible light emission