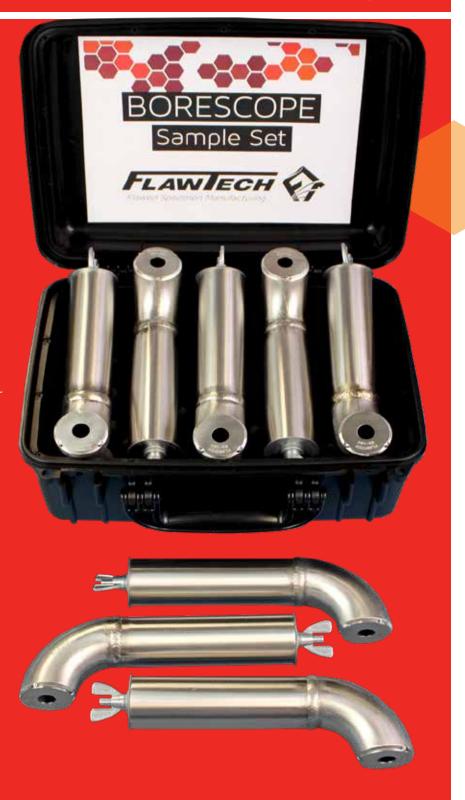

## **BORESCOPE SAMPLE KIT**

KIT SPECIFICATIONS:

**#BS-K1** 

Qty: 1 Set of 8 Specimens

MATERIAL:

304 s/s

NPS 1.5" Sch80 Pipe and Long Radius 90° Elbow

## SPECIFICATIONS:

Each specimen will contain a minimum of two (2) ID connected flaws. Combination of pre-service and post-service indications.

Each specimen will have the elbow end sealed with a 0.625" port to allow borescope access. The pipe end will contain a removable plug for ease of viewing during training and access for larger diameter borescopes.

TOLERANCE: +/-0.150"

WEIGHT: 35lbs

DOCUMENTATION: Includes C of C, "As Built" CAD Drawings and Measuring & Test Equipment Certificates

Carrying Case included.

This can also be used for VT, UT, and RT.

Carbon steel specimens are available