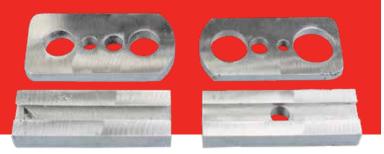

## SPECIFICATIONS:

Each Cast Specimen Set will contain a mix of 8 aluminum cast specimens. There will be limited specimen geometry duplication. The specimens are nominal in size and can be held easily in one hand.

Each specimen will contain a variety of visual casting defects and abnormalities. There is not a standard number of casting defects per specimen. Each specimen is a unique casting and cannot be duplicated.

FlawTech will call out the obvious indications. The skilled inspector may observe indications not documented by FlawTech.

CAST SPECIMEN SETS DOCUMENTATION: Includes a photograph of each of the 8 specimens' major surface or side. Each photograph will include one or more call outs indicating the location of the prominent defect(s). Each specimen major side will be hard stamped 1A, 1B, 2A, 2B, thru 8A, 8B.