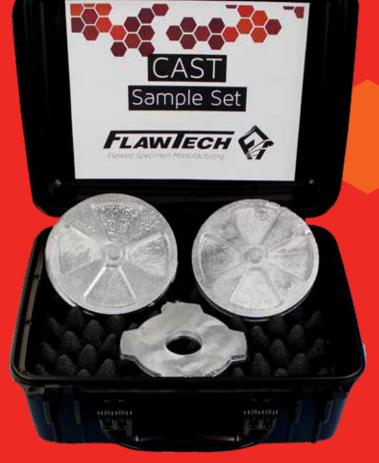

## **CAST SAMPLE KIT**

KIT SPECIFICATIONS: Qty: 1 Set of 8 Specimens

## SPECIFICATIONS:

Each Cast Specimen Set will contain a mix of 8 aluminum cast specimens. There will be limited specimen geometry duplication. The specimens are nominal in size and can be held easily in one hand.

CARRYING CASE DIMENSIONS & KIT WEIGHT: 15" x 13" x 10", ~15LBS

ADD-ON OPTION: (RT Film and Technique Sheet can be added to the documentation)

**#CA-K1** 

NDT Supply.com, Inc. 7952 Nieman Road Lenexa, KS 66214-1560 USA