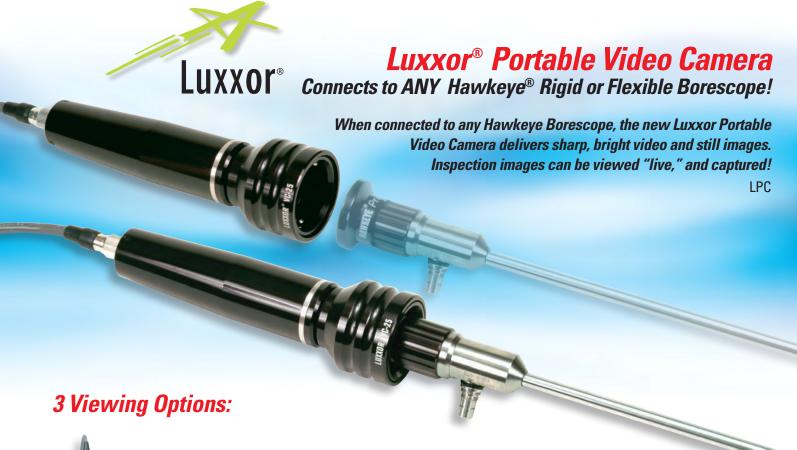

Portable Video Monitor: Portable video monitor with image capture PVM-DV

Computer Ready: USB capture device with software VC-USB2

Sony® Professional Video Monitor: 15" LCD monitor SVM-15

| LUXXOR® PORTABLE CAMERA SPECIFICATIONS |                                                                                                                                      |
|----------------------------------------|--------------------------------------------------------------------------------------------------------------------------------------|
| Image Sensor                           | 1/4" Color CCD                                                                                                                       |
| Lens                                   | Built in - 25mm Borescope coupler lens                                                                                               |
| Mount                                  | Quick release, ball bearing mount couples borescope securely to the camera. Attaches to any standard 32 mm diameter borescope eyecup |
| Video Format                           | NTSC                                                                                                                                 |
| Resolution                             | 768 x 494 pixels (520 TV lines)                                                                                                      |
| S/N Ratio                              | 48DB +                                                                                                                               |
| Min. Illumination                      | 0.2 Lux at F/1.2 (without borescope)                                                                                                 |
| Shutter speed                          | 1/50 - 1/100,000                                                                                                                     |
| Working Temperature                    | -10 to 45 deg C                                                                                                                      |
| Power Supply                           | 5 - 12 V DC, 80 mA                                                                                                                   |
| Output                                 | Standard cable is RCA composite video, or 12 Pin Hi-ROSE with portable video monitor                                                 |
| Dimensions                             | Length = 160mm<br>Diameter, handle = 32mm , Diameter, coupler lens = 44.5mm                                                          |