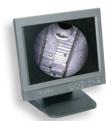

Portable Video Monitor: Portable video monitor with image capture PVM-DV

Computer Ready: USB capture device with software VC-USB2

Sony® Professional Video Monitor: 15" LCD monitor SVM-15

| LUXXOR® PORTABLE CAMERA SPECIFICATIONS |                                                                                                                                      |
|----------------------------------------|--------------------------------------------------------------------------------------------------------------------------------------|
| Image Sensor                           | 1/4" Color CCD                                                                                                                       |
| Lens                                   | Built in - 25mm Borescope coupler lens                                                                                               |
| Mount                                  | Quick release, ball bearing mount couples borescope securely to the camera. Attaches to any standard 32 mm diameter borescope eyecup |
| Video Format                           | NTSC                                                                                                                                 |
| Resolution                             | 768 x 494 pixels (520 TV lines)                                                                                                      |
| S/N Ratio                              | 48DB +                                                                                                                               |
| Min. Illumination                      | 0.2 Lux at F/1.2 (without borescope)                                                                                                 |
| Shutter speed                          | 1/50 - 1/100,000                                                                                                                     |
| Working Temperature                    | -10 to 45 deg C                                                                                                                      |
| Power Supply                           | 5 - 12 V DC, 80 mA                                                                                                                   |
| Output                                 | Standard cable is RCA composite video, or 12 Pin Hi-ROSE with portable video monitor                                                 |
| Dimensions                             | Length = 160mm<br>Diameter, handle = 32mm , Diameter, coupler lens = 44.5mm                                                          |