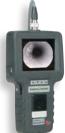

Portable Video Monitor: Portable video monitor with image capture PVM-DV

Computer Ready: USB capture device with software VC-USB2

Sony® Professional Video Monitor: 15" LCD monitor SVM-15

| LUXXOR® PORTABLE CAMERA SPECIFICATIONS |                                                                                                                                      |
|----------------------------------------|--------------------------------------------------------------------------------------------------------------------------------------|
| Image Sensor                           | 1/4" Color CCD                                                                                                                       |
| Lens                                   | Built in - 25mm Borescope coupler lens                                                                                               |
| Mount                                  | Quick release, ball bearing mount couples borescope securely to the camera. Attaches to any standard 32 mm diameter borescope eyecup |
| Video Format                           | NTSC                                                                                                                                 |
| Resolution                             | 768 x 494 pixels (520 TV lines)                                                                                                      |
| S/N Ratio                              | 48DB +                                                                                                                               |
| Min. Illumination                      | 0.2 Lux at F/1.2 (without borescope)                                                                                                 |
| Shutter speed                          | 1/50 - 1/100,000                                                                                                                     |
| Working Temperature                    | -10 to 45 deg C                                                                                                                      |
| Power Supply                           | 5 - 12 V DC, 80 mA                                                                                                                   |
| Output                                 | Standard cable is RCA composite video, or 12 Pin Hi-ROSE with portable video monitor                                                 |
| Dimensions                             | Length = 160mm<br>Diameter, handle = 32mm , Diameter, coupler lens = 44.5mm                                                          |