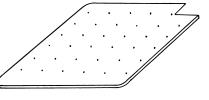

### **FLOATING LID**

The IS-199 Floating Lid is designed to extend developer life by reducing aerial oxidation. The IS-199

Floating Lid is especially useful in low volume situations where premature oxidation may occur