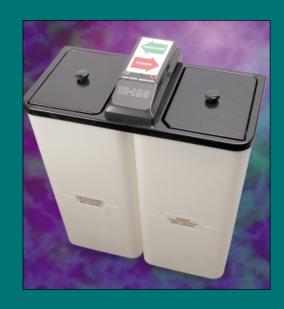

# **IS-199 CHEMICAL MIXER**

# The Versatile Chemical Mixer Mixes the Following Chemicals:

- Medical X-Ray
- Graphic Arts
- Industrial X-Ray
- Microfilm

The **IS-199** incorporates a unique combination of features which make it the "Mixer of Choice" for both the user and the serviceperson.