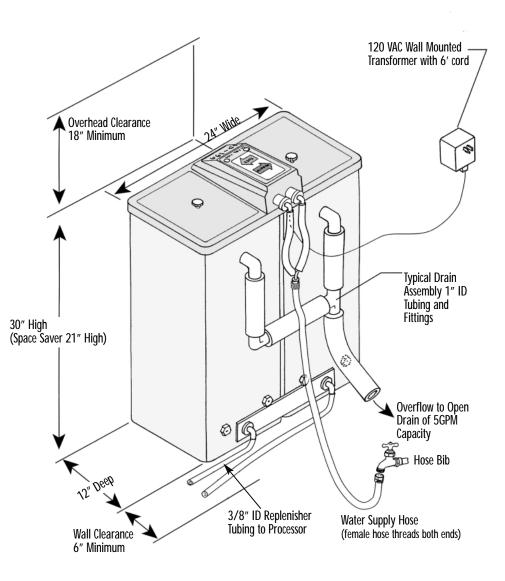

# INSTALLATION SITE SPECIFICATIONS

**Installer to supply:** 3/8" Replenisher Tubing

1" ID Drain Tubing & Fittings

High Pressure Water Supply Hose (FGHT Fittings)

#### **Electrical:**

120 VAC, 1/2A, 50/60Hz (240 VAC 1/4 A, 50/60Hz is optional)

Water

18-125 psi, 3GPM or more

**Dimensions, Standard Model** 

30" H x 24"W x 12"D **Dimensions, Space Save** 21" H x 24"W x 12"D

Capacity, Standard Model

12.5 Gallons, Dev. & Fixer

Capacity, Space Save 7.5 Gallons, Dev. & Fixer