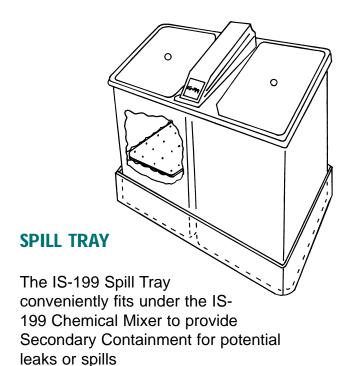

# **ACCESSORIES**

Templates for other bottle configurations are available by request on a custom order basis.

### **FLOATING LID**

The IS-199 Floating Lid is designed to extend developer life by reducing aerial oxidation. The IS-199

Floating Lid is especially useful in low volume situations where premature oxidation may occur