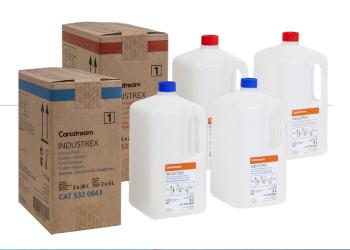

### **INDUSTREX Manual Developer 2x20L**

Manual Developer (2x5L bottles of concentrate) to make 40L/10 gallons. Recommended manual processing development time and temperature is 4 minutes @ 22°C (72°F). Developer is a single part concentrate dilutes 1+3w/H2O; Replenishment rate 665mL/m2 of film; working strength SG 1.078

| INDUSTREX Manual Developer 2x20L | Catalog Number |
|----------------------------------|----------------|
| To make 40L/10 gallons           | 5320635        |

#### **INDUSTREX Manual Fixer 2x20L**

Manual Fixer (2x5L bottles of concentrate) to make 40L/10 gallons. Fixer is a single part concentrate dilutes 1+3 w/H2O; Replenishment rate 1200mL/m2 of film; working strength SG 1.095

| INDUSTREX Manual Fixer 2x20L | Catalog Number |
|------------------------------|----------------|
| To make 40L/10 gallons       | 5320643        |