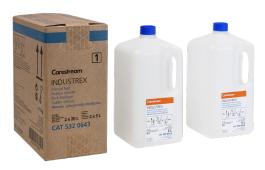

### **INDUSTREX Manual Developer 2x20L**

Manual Developer (2x5L bottles of concentrate) to make 40L/10 gallons. Recommended manual processing development time and temperature is 4 minutes @ 22°C (72°F). Developer is a single part concentrate dilutes 1+3w/H2O; Replenishment rate 665mL/m2 of film; working strength SG 1.078

| INDUSTREX Manual Developer 2x20L | Catalog Number |
|----------------------------------|----------------|
| To make 40L/10 gallons           | 5320635        |