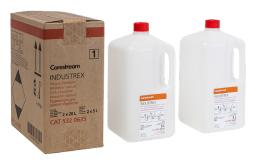

#### **INDUSTREX Manual Fixer 2x20L**

Manual Fixer (2x5L bottles of concentrate) to make 40L/10 gallons. Fixer is a single part concentrate dilutes 1+3 w/H2O; Replenishment rate 1200mL/m2 of film; working strength SG 1.095

| INDUSTREX Manual Fixer 2x20L | Catalog Number |
|------------------------------|----------------|
| To make 40L/10 gallons       | 5320643        |