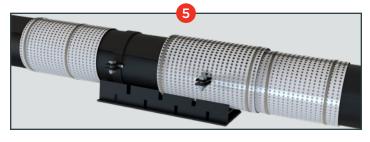

#### STEP 5

Install the PTFE Spacer Wrap by gliding the notched-out sheet and gently guide into proper placement.

Secure into place with our recommended Integritys' High Temperature (HT) glass cloth tape.