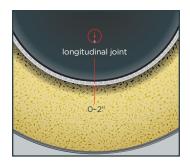

#### **IMPORTANT NOTE:**

The purpose of the PTFE Spacer Wrap is to create a non-contact insulation system on the entire surface of the pipe and at no point should the insulation be able to contact the pipe surface. It is installed dimple side in facing the pipe with the longitudinal joint at the 6 o'clock position. Circumference joints to have a 2" overlap and longitude joint to have 0-2" overlap, as per application requirements.