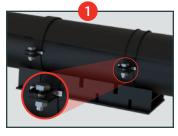

### STEP 2

Install PTFE Spacer Wrap over and around the pipe. Place the first 36" section of PTFE up against one end of the shoe, secure into place with our recommended Integritys' High Temperature (HT) cloth glass tape.