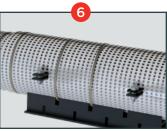

#### STEP 6

This forms a complete coverage of the pipes surface and insulation can be installed as normal