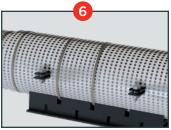

#### STEP 6

This forms a complete coverage of the pipes surface and insulation can be installed as normal