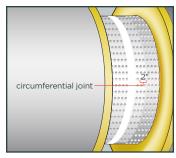

#### **IMPORTANT NOTE:**

The purpose of the PTFE Spacer Wrap is to create a non-contact insulation system on the entire surface of the pipe and at no point should the insulation be able to contact the pipe surface. It is installed dimple side in facing the pipe with the longitudinal joint at the 6 o'clock position. Circumference joints to have a 2" overlap and longitude joint to have 0-2" overlap, as per application requirements.