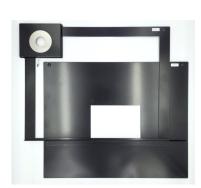

### KOWOLUX LX 40 / LX 40 plus / LX 60 / LX 90

Viewers with terminal strip for fixing the X-ray film and 4-way blind system for adjustment to any film format.

#### KOWOLUX LX 14X17 / LX 14X17 plus

Viewers with spot light in the left top corner for evaluating X-ray films with higher density and an attachable masks system.

Housing: stainless steel Screen glass: thermally cured, translucence 92%