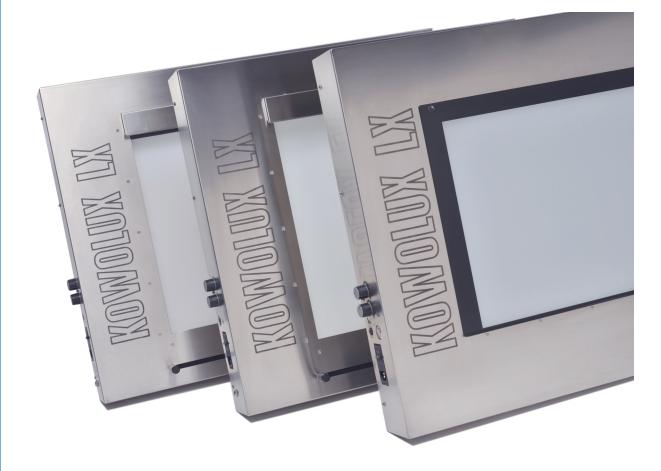

## KOWOLUX LX series LED film viewer for NDT X-ray films

The KOWOLUX LX viewers are designed for high-end NDT X-ray film evaluation.

A durable, economically designed housing made of stainless steel contains latest series of PowerLEDs providing magnificent white light over the entire control range. A speed controlled cooling fan reduces irritating noise.

### KOWOLUX LX 40 / LX 40 plus / LX 60 / LX 90

Viewers with terminal strip for fixing the X-ray film and 4-way blind system for adjustment to any film format.

#### KOWOLUX LX 14X17 / LX 14X17 plus

Viewers with spot light in the left top corner for evaluating X-ray films with higher density and an attachable masks system.

Housing: stainless steel Screen glass: thermally cured, translucence 92%