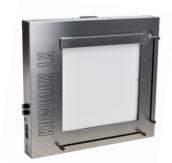

## KOWOLUX LX series LED film viewer for NDT X-ray films

The KOWOLUX LX viewers are designed for high-end NDT X-ray film evaluation.

A durable, economically designed housing made of stainless steel contains latest series of PowerLEDs providing magnificent white light over the entire control range. A speed controlled cooling fan reduces irritating noise.

### KOWOLUX LX 40 / LX 40 plus / LX 60 / LX 90

Viewers with terminal strip for fixing the X-ray film and 4-way blind system for adjustment to any film format.