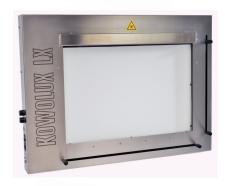

## KOWOLUX LX series LED film viewer for NDT X-ray films

The KOWOLUX LX viewers are designed for high-end NDT X-ray film evaluation.

A durable, economically designed housing made of stainless steel contains latest series of PowerLEDs providing magnificent white light over the entire control range. A speed controlled cooling fan reduces irritating noise.

### KOWOLUX LX 40 / LX 40 plus / LX 60 / LX 90

Viewers with terminal strip for fixing the X-ray film and 4-way blind system for adjustment to any film format.