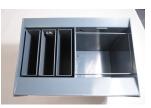

### KOWOPRO K series Manual Film Processing Units for X-ray films

These processing units are designed for simple, manual developing of NDT X-ray films.

Complete unit is made of durable, grey PVC material and has four separate tanks. Three smaller tanks on the left for Developer, Rinse and Fixer are placed in the Heating Water Tank by which these tanks can be heated of cooled. The large tank on the right is for Final Wash of fixed films or additionally for cleaning of channel hanger and equipment after developing process.

All tanks can be closed with a cover even when channel hangers are hung in and tanks for Developer and Fixer can be taken out of the unit for cleaning or exchange.

Water Tanks and the Heating Water Tank, all equipped with a spillway, are filled and rinsed thru three separate taps. With the tap for Heating Water Tank the intake of cold water, for cooling Developer and Fixer, can be controlled.

#### Scope of Delivery:

KOWOPRO K

complete with channel hanger insert for Final Water Tank, hoses, plugs, plug puller, spare parts kit