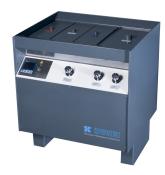

### KOWOPRO K series Manual Film Processing Units for X-ray films

These processing units are designed for simple, manual developing of NDT X-ray films.

Complete unit is made of durable, grey PVC material and has four separate tanks. Three smaller tanks on the left for Developer, Rinse and Fixer are placed in the Heating Water Tank by which these tanks can be heated of cooled. The large tank on the right is for Final Wash of fixed films or additionally for cleaning of channel hanger and equipment after developing process.

#### **Technical Data**

Housing Water Taps Darkroom Timer Temperature **Heating Power Connection Electrical Power Connection Water Connection Drain** 

#### **KOWOPRO K21**

Tank for Developer, Fixer - removeable Rinse Water Tank - fix Final Water Tank - fix Dimensions (W x D x H) Weight - empty (filled)