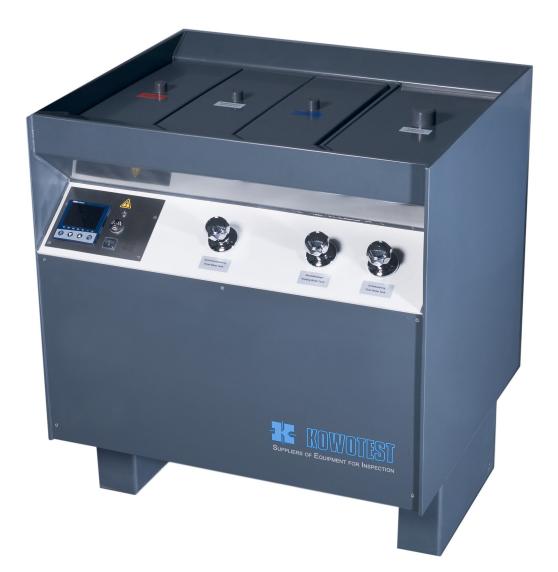

### KOWOPRO K series Manual Film Processing Units for X-ray films

These processing units are designed for simple, manual developing of NDT X-ray films.

Complete unit is made of durable, grey PVC material and has four separate tanks. Three smaller tanks on the left for Developer, Rinse and Fixer are placed in the Heating Water Tank by which these tanks can be heated of cooled. The large tank on the right is for Final Wash of fixed films or additionally for cleaning of channel hanger and equipment after developing process.

All tanks can be closed with a cover even when channel hangers are hung in and tanks for Developer and Fixer can be taken out of the unit for cleaning or exchange.

Water Tanks and the Heating Water Tank, all equipped with a spillway, are filled and rinsed thru three separate taps. With the tap for Heating Water Tank the intake of cold water, for cooling Developer and Fixer, can be controlled.

The micro-processor controls temperature and monitors Min-level in Heating Water Tankand also can be used as darkroom timer (Count-Down-Timer).

PVC, grey, 7 mm thick

0 ... 60 min (preset to 5 min)

Ø 1 in / Ø 25/31 mm, 2 m long

#### **Technical Data**

Housing Water Taps Darkroom Timer Temperature **Heating Power Connection Electrical Power Connection Water Connection Drain** 