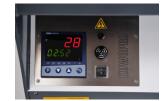

The micro-processor controls temperature and monitors Min-level in Heating Water Tankand also can be used as darkroom timer (Count-Down-Timer).

PVC, grey, 7 mm thick

0 ... 60 min (preset to 5 min)

Ø 1 in / Ø 25/31 mm, 2 m long

15°C ... 25°C, controllable (preset to 20°C)

220 ... 240 V / 50 ... 60 Hz / 10 A, 3 m long

For operation of the unit connections for electrical power, water and drain have to be provided.

#### **Technical Data**

Housing Water Taps Darkroom Timer Temperature **Heating Power Connection Electrical Power Connection Water Connection Drain** 