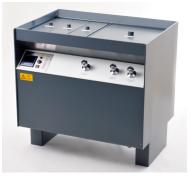

### KOWOPRO K series Manual Film Processing Units for X-ray films

These processing units are designed for simple, manual developing of NDT X-ray films.

Complete unit is made of durable, grey PVC material and has four separate tanks. Three smaller tanks on the left for Developer, Rinse and Fixer are placed in the Heating Water Tank by which these tanks can be heated of cooled. The large tank on the right is for Final Wash of fixed films or additionally for cleaning of channel hanger and equipment after developing process.

#### **Technical Data**

Housing Water Taps Darkroom Timer Temperature **Heating Power Connection Electrical Power Connection Water Connection Drain** 

#### **KOWOPRO K31**

Tank for Developer, Fixer - removeable Rinse Water Tank - fix Final Water Tank - fix Dimensions (W x D x H) Weight - empty (filled)