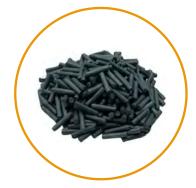

#### METAL HARDNESS TESTING MADE EASY

The King Pin Tester™ brings the power of Brinell testing right to your hands. Designed for convenience and precision, this innovative tool uses a simple hammer strike to create an indentation on metal surfaces. The calibrated King Pins™ are engineered to shear at 1580 kgf, ensuring consistent and reliable results every time. Great for hard to reach areas.

#### **Precise**

- King Pins™ feature less then 1% tolerance
- LED magnifier enhances the examination of the impression
- Consistent results regardless of operator experience

## Kit Includes:

- · Industrial Strength Carrying Case
- King Pin Tester™
  - Handle
  - Indenters (Steel & Carbide)
  - o Indenter Holder
- King Pins™
- Magnifier

King Pin Tester™

King Pins™