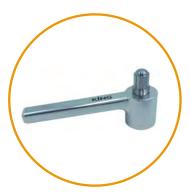

# King Pin Tester™

#### METAL HARDNESS TESTING MADE EASY

The King Pin Tester™ brings the power of Brinell testing right to your hands. Designed for convenience and precision, this innovative tool uses a simple hammer strike to create an indentation on metal surfaces. The calibrated King Pins™ are engineered to shear at 1580 kgf, ensuring consistent and reliable results every time. Great for hard to reach areas.

## Kit Includes:

- · Industrial Strength Carrying Case
- King Pin Tester™
  - Handle
  - Indenters (Steel & Carbide)
  - o Indenter Holder
- King Pins™
- Magnifier

King Pin Tester™

King Pins™