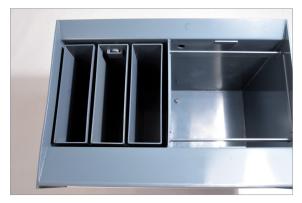

### **KOWOPRO K series X-Ray film processors**

These processors are designed for easy manual processing of X-Ray films. The complete unit is made of strong grey PVC material. Three tanks at the left for developer, rinse water and fixer are placed in the heating tank bath which can be heated or cooled. The large tank at the right is for final wash of fixed films or also for washing channel hangers. A microprocessor controls heating and water level in heat bath tank and also can be used as darkroom timer. For permanent fresh water supply in the rinse and end water tank there are separate water taps and over flows. Third tap is for cooling the developer and fixer if necessary.