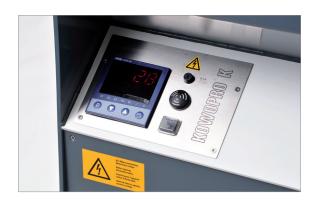

### **KOWOPRO K series X-Ray film processors**

These processors are designed for easy manual processing of X-Ray films. The complete unit is made of strong grey PVC material. Three tanks at the left for developer, rinse water and fixer are placed in the heating tank bath which can be heated or cooled. The large tank at the right is for final wash of fixed films or also for washing channel hangers. A microprocessor controls heating and water level in heat bath tank and also can be used as darkroom timer. For permanent fresh water supply in the rinse and end water tank there are separate water taps and over flows. Third tap is for cooling the developer and fixer if necessary.

#### **Specification:**

- Housing made from 7 mm thick PVC
- Water taps for rinse, end wash and heating bath
- microprocessor controller for heating and water level, darkroom timer
- 800 W heating

25 I tank - 410x120x570 mm - developer, rinse, fixer 75 I tank - 273x480x670 mm - final wash 85x71x93 cm (WxDxH), 60/260 kg