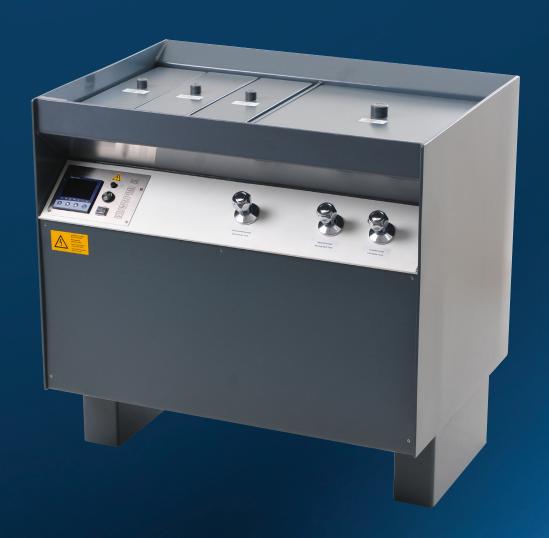

### **KOWOPRO K series X-Ray film processors**

These processors are designed for easy manual processing of X-Ray films. The complete unit is made of strong grey PVC material. Three tanks at the left for developer, rinse water and fixer are placed in the heating tank bath which can be heated or cooled. The large tank at the right is for final wash of fixed films or also for washing channel hangers. A microprocessor controls heating and water level in heat bath tank and also can be used as darkroom timer. For permanent fresh water supply in the rinse and end water tank there are separate water taps and over flows. Third tap is for cooling the developer and fixer if necessary.

#### **Specification:**

- Housing made from 7 mm thick PVC
- Water taps for rinse, end wash and heating bath
- microprocessor controller for heating and water level, darkroom timer
- 800 W heating

25 I tank - 410x120x570 mm - developer, rinse, fixer 75 I tank - 273x480x670 mm - final wash 85x71x93 cm (WxDxH), 60/260 kg