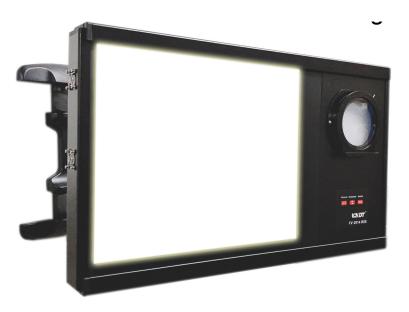

# LC NDT FV-2014-IRIS High Intensity 14"x17" LED Film Viewer with Separate Spot and adjustable Iris

The FV-2014-IRIS is a NEW high intensity LED Industrial Film Viewer that combines the features of the proven <u>FV-2014</u>, 14x17" LED Film Viewer with the NEW <u>FV-2018-IRIS</u>, Ultra-High Intensity LED Spot Film Viewer.

Combining the newest electronic technology and most reliable LED driven circuit, the viewer can operate 24-hours continuously and achieve a 3.9D film on the 14x17" section and a 4.4D on the ultra-high intensity spot with adjustable iris.

#### Features:

- Dual view window: 14"x17" and IRIS Spot
- Vertical and horizontal illumination of 14x"x17" view can be adjusted with the push of a button. Allows for viewing different size film on one viewer without external masking.
- Quickly switch from 14"x17" to spot by pressing the "IRIS" key.
- Illuminate both spot and 14x17" window at same time.
- Adjustable Iris: 0.2" to 4" (5mm to 100mm)
- Dimmer control: adjust the intensity from 5% to 100%.
- Rugged viewer stand can be adjusted to any angle.
- Foot pedal operation (optional)
- Mounting holes for Wall Mount