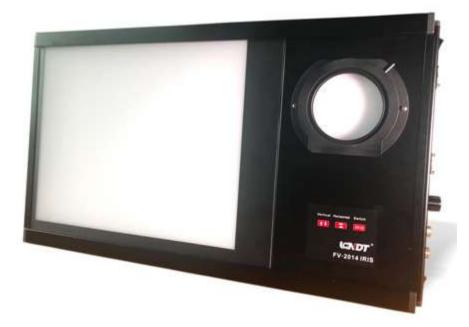

# LC NDT FV-2014-IRIS High Intensity 14"x17" LED Film Viewer with Separate Spot and adjustable Iris

The FV-2014-IRIS is a NEW high intensity LED Industrial Film Viewer that combines the features of the proven <u>FV-2014</u>, 14x17" LED Film Viewer with the NEW <u>FV-2018-IRIS</u>, Ultra-High Intensity LED Spot Film Viewer.

Combining the newest electronic technology and most reliable LED driven circuit, the viewer can operate 24-hours continuously and achieve a 3.9D film on the 14x17" section and a 4.4D on the ultra-high intensity spot with adjustable iris.

#### Features:

- Dual view window: 14"x17" and IRIS Spot
- Vertical and horizontal illumination of 14x"x17" view can be adjusted with the push of a button. Allows for viewing different size film on one viewer without external masking.
- Quickly switch from 14"x17" to spot by pressing the "IRIS" key.
- Illuminate both spot and 14x17" window at same time.
- Adjustable Iris: 0.2" to 4" (5mm to 100mm)
- Dimmer control: adjust the intensity from 5% to 100%.
- Rugged viewer stand can be adjusted to any angle.
- Foot pedal operation (optional)
- Mounting holes for Wall Mount