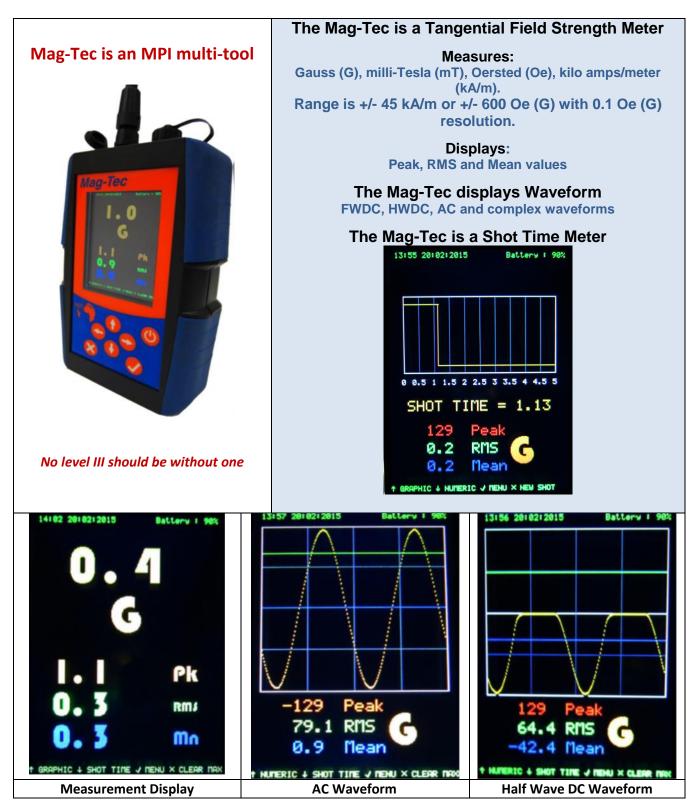

## **Mag-Tec from NDT Consultants – UK**

## **Key Features:**

- Provides readout for Mean True RMS Peak magnetic values
- Sensor based on Linear Hall Effect Sensor
- Provides Waveform display for AC DC Half Wave DC
- Log up to 1000 results and export to Excel via USB PC Connectivity
- Overall accuracy greater than ± 5%
- Complies with standards: EN 61326-1(Ed.97) + A1 (Ed.98) + A2 (Ed.01)
- · User-defined power save with automatic shutoff
- Rugged meter housing with dust / splash proof case protected by IP65
- Sealed sensor housing and USB connection with water-resistant adapter.
- Compact, lightweight and **battery-operated** for convenient use in the factory, field or any location.
- Rechargeable battery via Mains charger or USB, with battery life > 16 hrs.
- Comes with readout unit, USB cable, charger and carrying case.