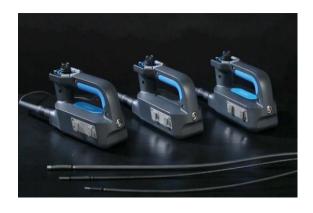

Carrying Case: Portable convenient trolley box packaging

# Specifications:

|                       | Category                        | Description                                                                                             |  |  |  |  |  |
|-----------------------|---------------------------------|---------------------------------------------------------------------------------------------------------|--|--|--|--|--|
| System                | Dimension/Weight                | 246*321*123mm/2.3KG                                                                                     |  |  |  |  |  |
|                       | Display screen                  | 8" IPS industrial HD touch LCD screen with resolution 1024*768(ratio 4:3)                               |  |  |  |  |  |
|                       | Control Lever                   | Electric rocker with lens able to rotate in 360-degree, automatic set, direction fine tuning adjustable |  |  |  |  |  |
|                       | Functions                       | Photography, video, brightness control, locking and fine-<br>tuning                                     |  |  |  |  |  |
|                       | Storage                         | 32G high-speed SD card (UP TO 128G)                                                                     |  |  |  |  |  |
|                       | I/O port                        | SD card port, HDMI port, Type C charging port                                                           |  |  |  |  |  |
|                       | Battery/Standby time            | Four 18650 Lithium batteries (replaceable)                                                              |  |  |  |  |  |
|                       | Brightness control              | 10 degrees brightness adjustment                                                                        |  |  |  |  |  |
|                       | Combining form                  | Monitor + probe +cable, detachable                                                                      |  |  |  |  |  |
|                       | Compatibility                   | Support different diameter probes                                                                       |  |  |  |  |  |
| Software              | Operation system                | Real-time multitasking operation system                                                                 |  |  |  |  |  |
|                       | User interface                  | Touch screen operation menu                                                                             |  |  |  |  |  |
|                       | File management                 | Support image and video play, delete, format memo and naming                                            |  |  |  |  |  |
|                       | Image control                   | Zoom in/out,playback,picture freeze-frame,image reversal,mirror image                                   |  |  |  |  |  |
|                       | Image format/Video format       | JPEG, JPG/AVI(record date and time)                                                                     |  |  |  |  |  |
|                       | Language                        | Chinese/English/Chinese/Korean/German/Russian/Japanese panish/Portuguese                                |  |  |  |  |  |
|                       | Measurement                     | Reference grid/ Reference measurement function                                                          |  |  |  |  |  |
|                       | Color settings                  | 4 modes for different applications                                                                      |  |  |  |  |  |
|                       | White balance                   | Automatic/manual white balance                                                                          |  |  |  |  |  |
|                       | Exposure mode                   | Automatic/manual/                                                                                       |  |  |  |  |  |
|                       | Upgrade                         | by SD card service pack                                                                                 |  |  |  |  |  |
| Operating environment | Monitor working temperature     | -10 ~ 50°                                                                                               |  |  |  |  |  |
|                       | video probe working temperature | -20 ~ 70°                                                                                               |  |  |  |  |  |
|                       | Waterproof                      | Probe IP67                                                                                              |  |  |  |  |  |