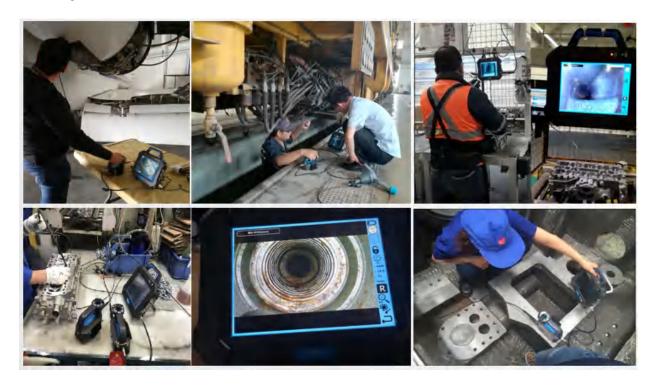

### Introduction:

Yateks P+ Series industrial videoscope is a new product that is fully upgraded based on the Yateks P Series. The upgraded P+ Series is compatible with the latest technology probes offering many more inspection options. In addition to direct and side-view dual megapixel probes, there are also 2 megapixel direct-view probes options. This HD image is for better reproduction of defect details. The addition of a USB Type-C interface and WiFi functionality makes the detection more efficient and faster. The new UI interface and user-friendly operation design makes for an easier operator and user experience.

#### Automatically identify rusted parts or abnormalities

® Reinforcing support piece added to prevent probe damage at the base of the hand-held unit

Industries & Applications: Aviation & Aerospace, Electrical Production and Construction, Railway, Ship, Construction Engineering, Automotive Manufacturing, Energy & Electricity, Automotive Maintenance

Carrying Case: Portable convenient trolley box packaging