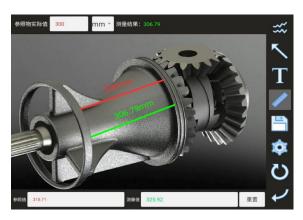

Oual camera with 2 megapixel resolution (front) which provide more options for probes.

Relative measurement function to find the detection area quickly and precisely.