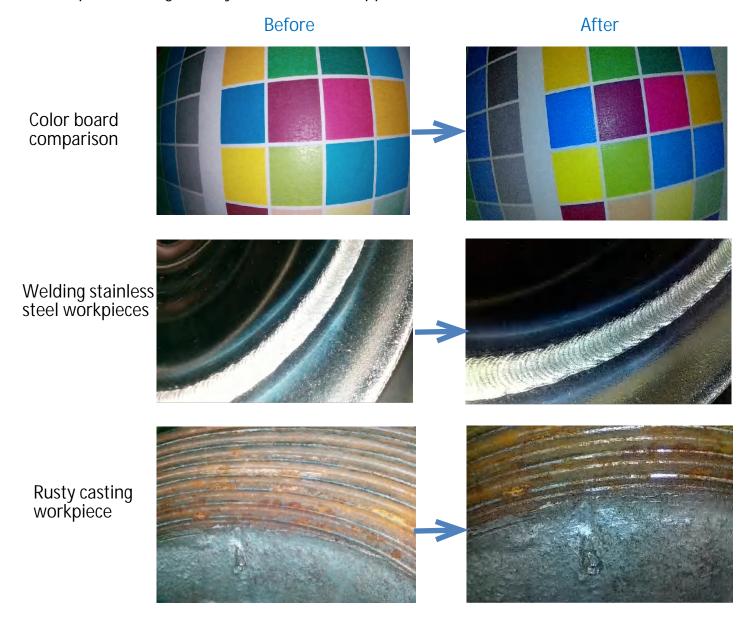

### Technical Advantages

Improved image clarity and reflection suppression

#### Automatically identify rusted parts or abnormalities

® Reinforcing support piece added to prevent probe damage at the base of the hand-held unit

Industries & Applications: Aviation & Aerospace, Electrical Production and Construction, Railway, Ship, Construction Engineering, Automotive Manufacturing, Energy & Electricity, Automotive Maintenance