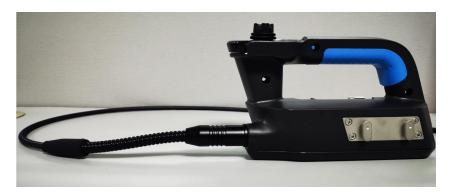

### **Technical Advantages:**

Electronic magnetic rocker joystick gives probe 360° directional control

Step-by-step probe setting system provides precise and repeatable probe articulation

Different probe working lengths and diameters offer inspection application flexibility

Migh temperature warning sensor: 70°C yellow, 80°C red warnings

USB Type-C interface & HDMI output. Wireless, Multi-screen display for easy image/video sharing