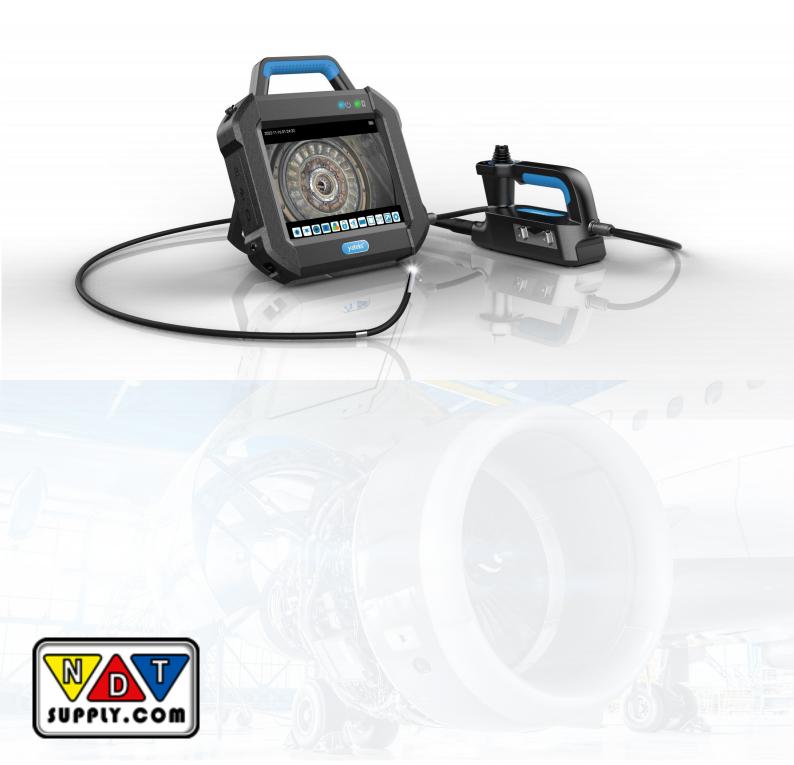

# Industrial Videoscope

### Introduction:

Yateks P+ Series industrial videoscope is a new product that is fully upgraded based on the Yateks P Series. The upgraded P+ Series is compatible with the latest technology probes offering many more inspection options. In addition to direct and side-view dual megapixel probes, there are also 2 megapixel direct-view probes options. This HD image is for better reproduction of defect details. The addition of a USB Type-C interface and WiFi functionality makes the detection more efficient and faster. The new UI interface and user-friendly operation design makes for an easier operator and user experience.

#### Technical Advantages:

Brand-new user-friendly software interface, sensitive touch buttons, Instant electric control joystick, Precise positioning, Easy and simple operationand, Image and video annotation function.

### **Technical Advantages:**

Electronic magnetic rocker joystick gives probe 360° directional control

Step-by-step probe setting system provides precise and repeatable probe articulation

Different probe working lengths and diameters offer inspection application flexibility

Migh temperature warning sensor: 70°C yellow, 80°C red warnings

USB Type-C interface & HDMI output. Wireless, Multi-screen display for easy image/video sharing