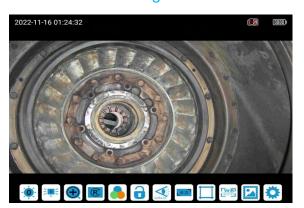

#### Technical Advantages:

Brand-new user-friendly software interface, sensitive touch buttons, Instant electric control joystick, Precise positioning, Easy and simple operationand, Image and video annotation function.

Migh temperature warning sensor: 70°C yellow, 80°C red warnings

USB Type-C interface & HDMI output. Wireless, Multi-screen display for easy image/video sharing