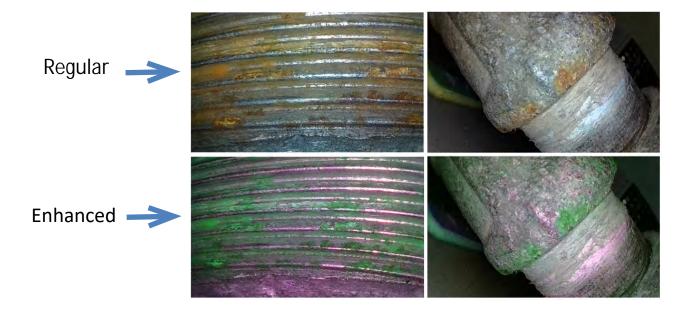

### Technical Advantages

Improved image clarity and reflection suppression

#### Automatically identify rusted parts or abnormalities

® Reinforcing support piece added to prevent probe damage at the base of the hand-held unit

Industries & Applications: Aviation & Aerospace, Electrical Production and Construction, Railway, Ship, Construction Engineering, Automotive Manufacturing, Energy & Electricity, Automotive Maintenance