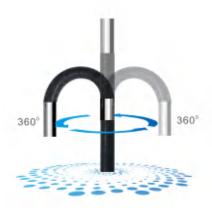

### **Technical Advantages:**

Electronic magnetic rocker joystick gives probe 360° directional control

Step-by-step probe setting system provides precise and repeatable probe articulation

Different probe working lengths and diameters offer inspection application flexibility

## Supports different options of insertion tube

| Probe Diameter<br>[mm] | Camera Location |      | Light Source |           |    | Illumination Way |       | Articulation |      |      |
|------------------------|-----------------|------|--------------|-----------|----|------------------|-------|--------------|------|------|
|                        | Front           | Side | Dual         | White LED | IR | UV               | Fiber | LED          | 180° | 360° |
| 1.1                    | ٧               |      |              | ٧         |    |                  |       |              |      |      |
| 1.7                    | ٧               |      |              | ٧         |    |                  |       | ٧            | ٧    |      |
| 2.2                    | ٧               |      |              | ٧         |    | ٧                |       | ٧            | ٧    |      |
| 2.8                    | ٧               |      |              | ٧         |    |                  |       | ٧            |      | ٧    |
| 3.9                    | ٧               | ٧    | ٧            | ٧         |    | ٧                | ٧     | ٧            |      | ٧    |
| 6                      | ٧               | ٧    | ٧            | ٧         | ٧  | ٧                | ٧     | ٧            |      | ٧    |
| 8.4                    | ٧               |      |              | ٧         |    |                  |       | ٧            |      | ٧    |