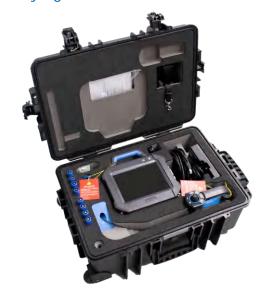

Carrying Case: Portable convenient trolley box packaging

# Specifications:

|                       | Category                        | Description                                                                                             |  |  |  |  |  |
|-----------------------|---------------------------------|---------------------------------------------------------------------------------------------------------|--|--|--|--|--|
| System                | Dimension/Weight                | 246*321*123mm/2.3KG                                                                                     |  |  |  |  |  |
|                       | Display screen                  | 8" IPS industrial HD touch LCD screen with resolution 1024*768(ratio 4:3)                               |  |  |  |  |  |
|                       | Control Lever                   | Electric rocker with lens able to rotate in 360-degree, automatic set, direction fine tuning adjustable |  |  |  |  |  |
|                       | Functions                       | Photography, video, brightness control, locking and fine-<br>tuning                                     |  |  |  |  |  |
|                       | Storage                         | 32G high-speed SD card (UP TO 128G)                                                                     |  |  |  |  |  |
|                       | I/O port                        | SD card port, HDMI port, Type C charging port                                                           |  |  |  |  |  |
|                       | Battery/Standby time            | Four 18650 Lithium batteries (replaceable)                                                              |  |  |  |  |  |
|                       | Brightness control              | 10 degrees brightness adjustment                                                                        |  |  |  |  |  |
|                       | Combining form                  | Monitor + probe +cable, detachable                                                                      |  |  |  |  |  |
|                       | Compatibility                   | Support different diameter probes                                                                       |  |  |  |  |  |
| Software              | Operation system                | Real-time multitasking operation system                                                                 |  |  |  |  |  |
|                       | User interface                  | Touch screen operation menu                                                                             |  |  |  |  |  |
|                       | File management                 | Support image and video play, delete, format memo and naming                                            |  |  |  |  |  |
|                       | Image control                   | Zoom in/out,playback,picture freeze-frame,image reversal,mirror image                                   |  |  |  |  |  |
|                       | Image format/Video format       | JPEG, JPG/AVI(record date and time)                                                                     |  |  |  |  |  |
|                       | Language                        | Chinese/English/Chinese/Korean/German/Russian/Japanese panish/Portuguese                                |  |  |  |  |  |
|                       | Measurement                     | Reference grid/ Reference measurement function                                                          |  |  |  |  |  |
|                       | Color settings                  | 4 modes for different applications                                                                      |  |  |  |  |  |
|                       | White balance                   | Automatic/manual white balance                                                                          |  |  |  |  |  |
|                       | Exposure mode                   | Automatic/manual/                                                                                       |  |  |  |  |  |
|                       | Upgrade                         | by SD card service pack                                                                                 |  |  |  |  |  |
| Operating environment | Monitor working temperature     | -10 ~ 50°                                                                                               |  |  |  |  |  |
|                       | video probe working temperature | -20 ~ 70°                                                                                               |  |  |  |  |  |
|                       | Waterproof                      | Probe IP67                                                                                              |  |  |  |  |  |