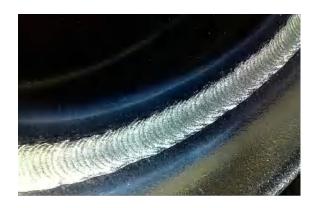

### Technical Advantages

Improved image clarity and reflection suppression

#### Automatically identify rusted parts or abnormalities

® Reinforcing support piece added to prevent probe damage at the base of the hand-held unit

Industries & Applications: Aviation & Aerospace, Electrical Production and Construction, Railway, Ship, Construction Engineering, Automotive Manufacturing, Energy & Electricity, Automotive Maintenance