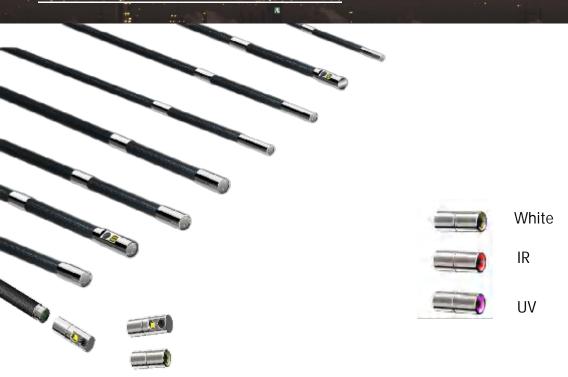

## Supports different options of insertion tube

| Probe Diameter<br>[mm] | Camera Location |      | Light Source |           |    | Illumination Way |       | Articulation |      |      |
|------------------------|-----------------|------|--------------|-----------|----|------------------|-------|--------------|------|------|
|                        | Front           | Side | Dual         | White LED | IR | UV               | Fiber | LED          | 180° | 360° |
| 1.1                    | ٧               |      |              | ٧         |    |                  |       |              |      |      |
| 1.7                    | ٧               |      |              | ٧         |    |                  |       | ٧            | ٧    |      |
| 2.2                    | ٧               |      |              | ٧         |    | ٧                |       | ٧            | ٧    |      |
| 2.8                    | ٧               |      |              | ٧         |    |                  |       | ٧            |      | ٧    |
| 3.9                    | ٧               | ٧    | ٧            | ٧         |    | ٧                | ٧     | ٧            |      | ٧    |
| 6                      | ٧               | ٧    | ٧            | ٧         | ٧  | ٧                | ٧     | ٧            |      | ٧    |
| 8.4                    | ٧               |      |              | ٧         |    |                  |       | ٧            |      | ٧    |