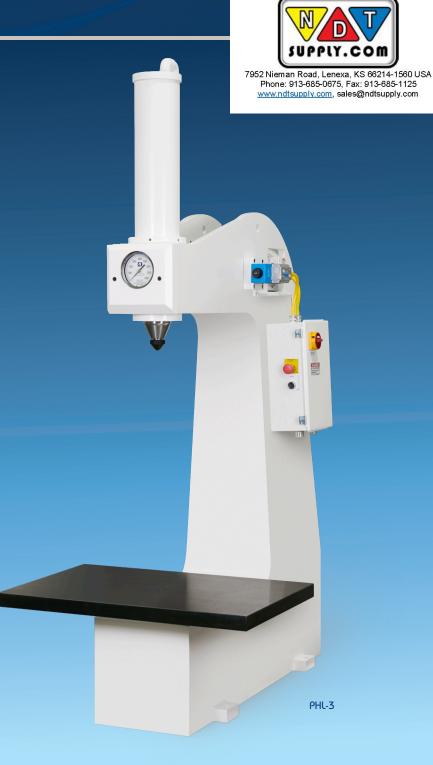

## PHL SERIES BRINELL

The PHL Series Brinell Hardness Tester is ideal for testing of large, heavy or awkward castings, forgings or pipes. The powered piston stroke adjusts to the height of the part, making testing of large parts much more convenient. Made of welded steel construction, this machine is extremely stable and the perfect solution for oversized material testing.

## **Special Features**

- Long travel ram for adjustable vertical height
- Easy-read analog load indicator gauge
- Hydraulic power supplied and controlled in a single assembly
- One piece, heavy-duty welded frame
- Factory calibrated to customer's load requirements (500 Kg up to 3000 Kgf)
- Conforms to tolerances per ASTM & ISO 17025 Standards

| MODEL                     | PHL-2                                            | PHL-3                     |
|---------------------------|--------------------------------------------------|---------------------------|
| LOADS                     | *500, 750, 1000, 1                               | 500, 2000, 2500, 3000 kgf |
| PISTON TRAVEL             | 18" (457mm)                                      | 24" (610mm)               |
| MAXIMUM SPECIMEN DEF      | PTH 12" (305mm)                                  | 24" (610mm)               |
| MAXIMUM SPECIMEN HEI      | GHT 18" (457mm)                                  | 32" (813mm)               |
| ACCURACY C                | Conforms to tolerances per ASTM E-10, ISO 6506-2 |                           |
| DIMENSIONS                | 17" x 36" x 68"                                  | 18" x 51" x 88"           |
| WORK TABLE                | 17" x 24"                                        | 24" x 36"                 |
| WEIGHT                    | 1200 lbs.                                        | 2600 lbs.                 |
| POWER SUPPLY              | Single phase 120 VAC                             |                           |
| Standard access           | ORIES                                            |                           |
| Brinell Hardness Standard | l                                                | 1                         |
| 10mm Carbide Ball         | 1                                                |                           |
| Large Flat Anvil          | 1                                                |                           |
| Conversion Chart and Ma   | nual                                             |                           |