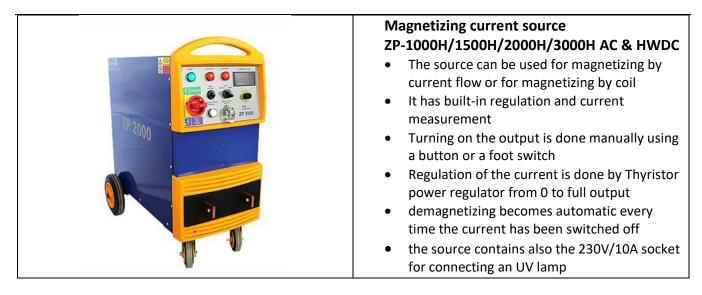

## NDT Supply.com, Inc.

7952 Nieman Road Lenexa, KS 66214-1560 USA

PTS ZP AC & HWDC Portable/Mobile MPI Machines

Optional features:

- Touch panel for complete control of the source with automatic setting of parameters according to the tested product
- Statistics of achieved currents and magnetization times

| 1   | Single power sources mobile AC/HWDC | Description                                                            |
|-----|-------------------------------------|------------------------------------------------------------------------|
| 1.1 | MT-PTS-ZP1000-HDC                   | ZP 1000-HDC single power source, 1000A AC// 600<br>A HWDC. 460VAC/60Hz |
| 1.2 | MT-PTS-ZP1500-HDC                   | ZP 1500 HDC single power source, 1500A AC// 970                        |
|     |                                     | A HWDC. 460VAC/60Hz                                                    |
| 1.3 | MT-PTS-ZP2000-HDC                   | ZP 2000 HDC single power source, 2000A AC//                            |
|     |                                     | 1300 A HWDC. 460VAC/60Hz                                               |
| 1.4 | MT-PTS-ZP3000-HDC                   | ZP 3000 HDC single power source, 3000A AC//                            |
|     |                                     | 1900 A HWDC. 460VAC/60Hz                                               |