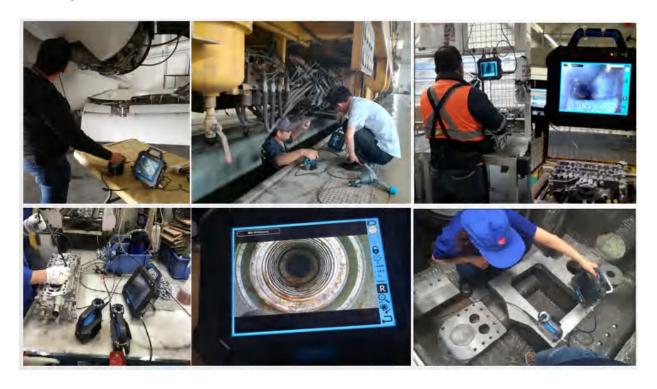

#### Automatically identify rusted parts or abnormalities

® Reinforcing support piece added to prevent probe damage at the base of the hand-held unit

Industries & Applications: Aviation & Aerospace, Electrical Production and Construction, Railway, Ship, Construction Engineering, Automotive Manufacturing, Energy & Electricity, Automotive Maintenance

## Specifications:

|                       | Category                        | Description                                                                                             |  |  |  |  |  |
|-----------------------|---------------------------------|---------------------------------------------------------------------------------------------------------|--|--|--|--|--|
| System                | Dimension/Weight                | 246*321*123mm/2.3KG                                                                                     |  |  |  |  |  |
|                       | Display screen                  | 8" IPS industrial HD touch LCD screen with resolution 1024*768(ratio 4:3)                               |  |  |  |  |  |
|                       | Control Lever                   | Electric rocker with lens able to rotate in 360-degree, automatic set, direction fine tuning adjustable |  |  |  |  |  |
|                       | Functions                       | Photography, video, brightness control, locking and fine-<br>tuning                                     |  |  |  |  |  |
|                       | Storage                         | 32G high-speed SD card (UP TO 128G)                                                                     |  |  |  |  |  |
|                       | I/O port                        | SD card port, HDMI port, Type C charging port                                                           |  |  |  |  |  |
|                       | Battery/Standby time            | Four 18650 Lithium batteries (replaceable)                                                              |  |  |  |  |  |
|                       | Brightness control              | 10 degrees brightness adjustment                                                                        |  |  |  |  |  |
|                       | Combining form                  | Monitor + probe +cable, detachable                                                                      |  |  |  |  |  |
|                       | Compatibility                   | Support different diameter probes                                                                       |  |  |  |  |  |
| Software              | Operation system                | Real-time multitasking operation system                                                                 |  |  |  |  |  |
|                       | User interface                  | Touch screen operation menu                                                                             |  |  |  |  |  |
|                       | File management                 | Support image and video play, delete, format memo and naming                                            |  |  |  |  |  |
|                       | Image control                   | Zoom in/out,playback,picture freeze-frame,image reversal,mirror image                                   |  |  |  |  |  |
|                       | Image format/Video format       | JPEG, JPG/AVI(record date and time)                                                                     |  |  |  |  |  |
|                       | Language                        | Chinese/English/Chinese/Korean/German/Russian/Japanese panish/Portuguese                                |  |  |  |  |  |
|                       | Measurement                     | Reference grid/ Reference measurement function                                                          |  |  |  |  |  |
|                       | Color settings                  | 4 modes for different applications                                                                      |  |  |  |  |  |
|                       | White balance                   | Automatic/manual white balance                                                                          |  |  |  |  |  |
|                       | Exposure mode                   | Automatic/manual/                                                                                       |  |  |  |  |  |
|                       | Upgrade                         | by SD card service pack                                                                                 |  |  |  |  |  |
| Operating environment | Monitor working temperature     | -10 ~ 50°                                                                                               |  |  |  |  |  |
|                       | video probe working temperature | -20 ~ 70°                                                                                               |  |  |  |  |  |
|                       | Waterproof                      | Probe IP67                                                                                              |  |  |  |  |  |