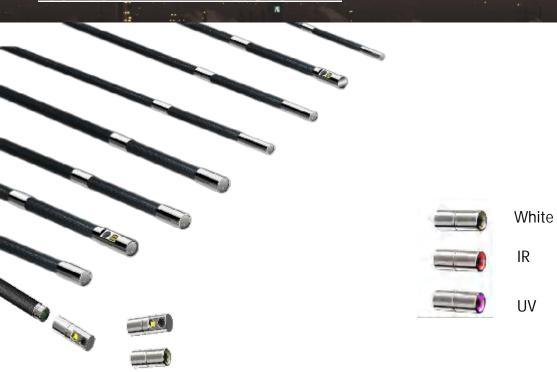

## Supports different options of insertion tube

| Probe Diameter<br>[mm] | Camera Location |      | Light Source |           |    | Illumination Way |       | Articulation |      |      |
|------------------------|-----------------|------|--------------|-----------|----|------------------|-------|--------------|------|------|
|                        | Front           | Side | Dual         | White LED | IR | UV               | Fiber | LED          | 180° | 360° |
| 1.1                    | ٧               |      |              | ٧         |    |                  |       |              |      |      |
| 1.7                    | ٧               |      |              | ٧         |    |                  |       | ٧            | ٧    |      |
| 2.2                    | ٧               |      |              | ٧         |    | ٧                |       | ٧            | ٧    |      |
| 2.8                    | ٧               |      |              | ٧         |    |                  |       | ٧            |      | ٧    |
| 3.9                    | ٧               | ٧    | ٧            | ٧         |    | ٧                | ٧     | ٧            |      | ٧    |
| 6                      | ٧               | ٧    | ٧            | ٧         | ٧  | ٧                | ٧     | ٧            |      | ٧    |
| 8.4                    | ٧               |      |              | ٧         |    |                  |       | ٧            |      | ٧    |