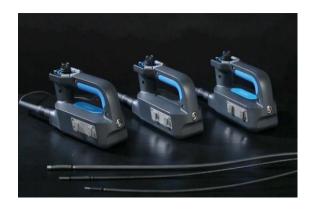

## Specifications:

|                       | Category                        | Description                                                                                             |  |  |  |  |  |
|-----------------------|---------------------------------|---------------------------------------------------------------------------------------------------------|--|--|--|--|--|
| System                | Dimension/Weight                | 246*321*123mm/2.3KG                                                                                     |  |  |  |  |  |
|                       | Display screen                  | 8" IPS industrial HD touch LCD screen with resolution 1024*768(ratio 4:3)                               |  |  |  |  |  |
|                       | Control Lever                   | Electric rocker with lens able to rotate in 360-degree, automatic set, direction fine tuning adjustable |  |  |  |  |  |
|                       | Functions                       | Photography, video, brightness control, locking and fine-<br>tuning                                     |  |  |  |  |  |
|                       | Storage                         | 32G high-speed SD card (UP TO 128G)                                                                     |  |  |  |  |  |
|                       | I/O port                        | SD card port, HDMI port, Type C charging port                                                           |  |  |  |  |  |
|                       | Battery/Standby time            | Four 18650 Lithium batteries (replaceable)                                                              |  |  |  |  |  |
|                       | Brightness control              | 10 degrees brightness adjustment                                                                        |  |  |  |  |  |
|                       | Combining form                  | Monitor + probe +cable, detachable                                                                      |  |  |  |  |  |
|                       | Compatibility                   | Support different diameter probes                                                                       |  |  |  |  |  |
| Software              | Operation system                | Real-time multitasking operation system                                                                 |  |  |  |  |  |
|                       | User interface                  | Touch screen operation menu                                                                             |  |  |  |  |  |
|                       | File management                 | Support image and video play, delete, format memo and naming                                            |  |  |  |  |  |
|                       | Image control                   | Zoom in/out,playback,picture freeze-frame,image reversal,mirror image                                   |  |  |  |  |  |
|                       | Image format/Video format       | JPEG, JPG/AVI(record date and time)                                                                     |  |  |  |  |  |
|                       | Language                        | Chinese/English/Chinese/Korean/German/Russian/Japanese panish/Portuguese                                |  |  |  |  |  |
|                       | Measurement                     | Reference grid/ Reference measurement function                                                          |  |  |  |  |  |
|                       | Color settings                  | 4 modes for different applications                                                                      |  |  |  |  |  |
|                       | White balance                   | Automatic/manual white balance                                                                          |  |  |  |  |  |
|                       | Exposure mode                   | Automatic/manual/                                                                                       |  |  |  |  |  |
|                       | Upgrade                         | by SD card service pack                                                                                 |  |  |  |  |  |
| Operating environment | Monitor working temperature     | -10 ~ 50°                                                                                               |  |  |  |  |  |
|                       | video probe working temperature | -20 ~ 70°                                                                                               |  |  |  |  |  |
|                       | Waterproof                      | Probe IP67                                                                                              |  |  |  |  |  |

## Supports different options of insertion tube

| Probe Diameter<br>[mm] | Camera Location |      | Light Source |           |    | Illumination Way |       | Articulation |      |      |
|------------------------|-----------------|------|--------------|-----------|----|------------------|-------|--------------|------|------|
|                        | Front           | Side | Dual         | White LED | IR | UV               | Fiber | LED          | 180° | 360° |
| 1.1                    | ٧               |      |              | ٧         |    |                  |       |              |      |      |
| 1.7                    | ٧               |      |              | ٧         |    |                  |       | ٧            | ٧    |      |
| 2.2                    | ٧               |      |              | ٧         |    | ٧                |       | ٧            | ٧    |      |
| 2.8                    | ٧               |      |              | ٧         |    |                  |       | ٧            |      | ٧    |
| 3.9                    | ٧               | ٧    | ٧            | ٧         |    | ٧                | ٧     | ٧            |      | ٧    |
| 6                      | ٧               | ٧    | ٧            | ٧         | ٧  | ٧                | ٧     | ٧            |      | ٧    |
| 8.4                    | ٧               |      |              | ٧         |    |                  |       | ٧            |      | ٧    |