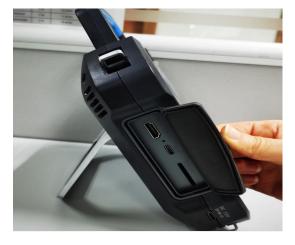

Migh temperature warning sensor: 70°C yellow, 80°C red warnings

USB Type-C interface & HDMI output. Wireless, Multi-screen display for easy image/video sharing