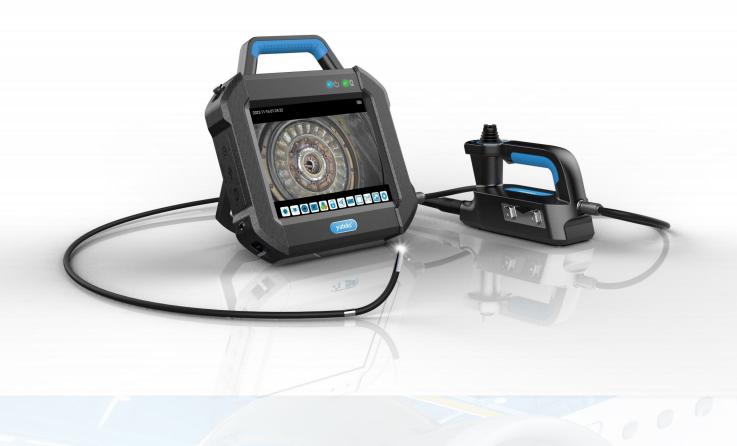

# yateks<sup>®</sup> USA

### Introduction:

Yateks P+ Series industrial videoscope is a new product that is fully upgraded based on the Yateks P Series. The upgraded P+ Series is compatible with the latest technology probes offering many more inspection options. In addition to direct and side-view dual megapixel probes, there are also 2 megapixel direct-view probes options. This HD image is for better reproduction of defect details. The addition of a USB Type-C interface and WiFi functionality makes the detection more efficient and faster. The new UI interface and user-friendly operation design makes for an easier operator and user experience.

## Specifications:

|                       | Category                        | Description                                                                                             |  |  |  |  |  |
|-----------------------|---------------------------------|---------------------------------------------------------------------------------------------------------|--|--|--|--|--|
| System                | Dimension/Weight                | 246*321*123mm/2.3KG                                                                                     |  |  |  |  |  |
|                       | Display screen                  | 8" IPS industrial HD touch LCD screen with resolution 1024*768(ratio 4:3)                               |  |  |  |  |  |
|                       | Control Lever                   | Electric rocker with lens able to rotate in 360-degree, automatic set, direction fine tuning adjustable |  |  |  |  |  |
|                       | Functions                       | Photography, video, brightness control, locking and fine-<br>tuning                                     |  |  |  |  |  |
|                       | Storage                         | 32G high-speed SD card (UP TO 128G)                                                                     |  |  |  |  |  |
|                       | I/O port                        | SD card port, HDMI port, Type C charging port                                                           |  |  |  |  |  |
|                       | Battery/Standby time            | Four 18650 Lithium batteries (replaceable)                                                              |  |  |  |  |  |
|                       | Brightness control              | 10 degrees brightness adjustment                                                                        |  |  |  |  |  |
|                       | Combining form                  | Monitor + probe +cable, detachable                                                                      |  |  |  |  |  |
|                       | Compatibility                   | Support different diameter probes                                                                       |  |  |  |  |  |
| Software              | Operation system                | Real-time multitasking operation system                                                                 |  |  |  |  |  |
|                       | User interface                  | Touch screen operation menu                                                                             |  |  |  |  |  |
|                       | File management                 | Support image and video play, delete, format memo and naming                                            |  |  |  |  |  |
|                       | Image control                   | Zoom in/out,playback,picture freeze-frame,image reversal,mirror image                                   |  |  |  |  |  |
|                       | Image format/Video format       | JPEG, JPG/AVI(record date and time)                                                                     |  |  |  |  |  |
|                       | Language                        | Chinese/English/Chinese/Korean/German/Russian/Japanese panish/Portuguese                                |  |  |  |  |  |
|                       | Measurement                     | Reference grid/ Reference measurement function                                                          |  |  |  |  |  |
|                       | Color settings                  | 4 modes for different applications                                                                      |  |  |  |  |  |
|                       | White balance                   | Automatic/manual white balance                                                                          |  |  |  |  |  |
|                       | Exposure mode                   | Automatic/manual/                                                                                       |  |  |  |  |  |
|                       | Upgrade                         | by SD card service pack                                                                                 |  |  |  |  |  |
| Operating environment | Monitor working temperature     | -10 ~ 50°                                                                                               |  |  |  |  |  |
|                       | video probe working temperature | -20 ~ 70°                                                                                               |  |  |  |  |  |
|                       | Waterproof                      | Probe IP67                                                                                              |  |  |  |  |  |