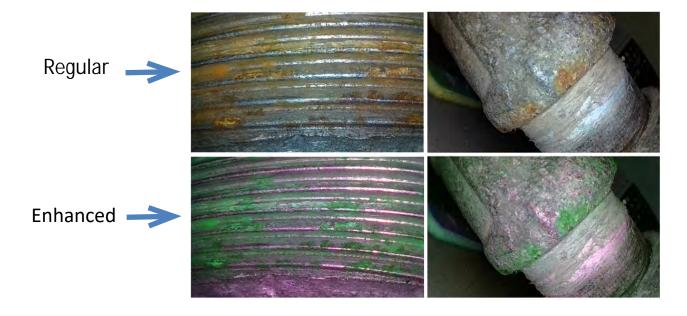

## Technical Advantages

Improved image clarity and reflection suppression

#### Automatically identify rusted parts or abnormalities

® Reinforcing support piece added to prevent probe damage at the base of the hand-held unit

Industries & Applications: Aviation & Aerospace, Electrical Production and Construction, Railway, Ship, Construction Engineering, Automotive Manufacturing, Energy & Electricity, Automotive Maintenance