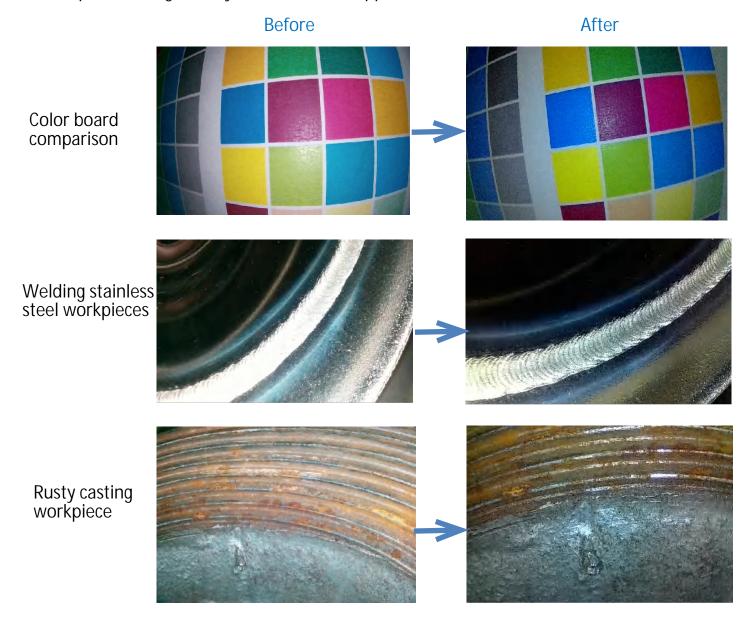

## Technical Advantages

Improved image clarity and reflection suppression

#### Automatically identify rusted parts or abnormalities

® Reinforcing support piece added to prevent probe damage at the base of the hand-held unit

Industries & Applications: Aviation & Aerospace, Electrical Production and Construction, Railway, Ship, Construction Engineering, Automotive Manufacturing, Energy & Electricity, Automotive Maintenance