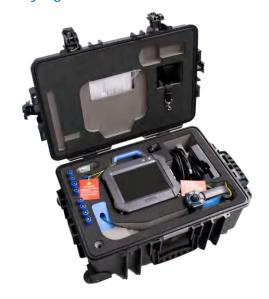

Carrying Case: Portable convenient trolley box packaging

## Specifications:

|                       | Category                        | Description                                                                                             |  |  |  |  |  |
|-----------------------|---------------------------------|---------------------------------------------------------------------------------------------------------|--|--|--|--|--|
| System                | Dimension/Weight                | 246*321*123mm/2.3KG                                                                                     |  |  |  |  |  |
|                       | Display screen                  | 8" IPS industrial HD touch LCD screen with resolution 1024*768(ratio 4:3)                               |  |  |  |  |  |
|                       | Control Lever                   | Electric rocker with lens able to rotate in 360-degree, automatic set, direction fine tuning adjustable |  |  |  |  |  |
|                       | Functions                       | Photography, video, brightness control, locking and fine-<br>tuning                                     |  |  |  |  |  |
|                       | Storage                         | 32G high-speed SD card (UP TO 128G)                                                                     |  |  |  |  |  |
|                       | I/O port                        | SD card port, HDMI port, Type C charging port                                                           |  |  |  |  |  |
|                       | Battery/Standby time            | Four 18650 Lithium batteries (replaceable)                                                              |  |  |  |  |  |
|                       | Brightness control              | 10 degrees brightness adjustment                                                                        |  |  |  |  |  |
|                       | Combining form                  | Monitor + probe +cable, detachable                                                                      |  |  |  |  |  |
|                       | Compatibility                   | Support different diameter probes                                                                       |  |  |  |  |  |
| Software              | Operation system                | Real-time multitasking operation system                                                                 |  |  |  |  |  |
|                       | User interface                  | Touch screen operation menu                                                                             |  |  |  |  |  |
|                       | File management                 | Support image and video play, delete, format memo and naming                                            |  |  |  |  |  |
|                       | Image control                   | Zoom in/out,playback,picture freeze-frame,image reversal,mirror image                                   |  |  |  |  |  |
|                       | Image format/Video format       | JPEG, JPG/AVI(record date and time)                                                                     |  |  |  |  |  |
|                       | Language                        | Chinese/English/Chinese/Korean/German/Russian/Japanese panish/Portuguese                                |  |  |  |  |  |
|                       | Measurement                     | Reference grid/ Reference measurement function                                                          |  |  |  |  |  |
|                       | Color settings                  | 4 modes for different applications                                                                      |  |  |  |  |  |
|                       | White balance                   | Automatic/manual white balance                                                                          |  |  |  |  |  |
|                       | Exposure mode                   | Automatic/manual/                                                                                       |  |  |  |  |  |
|                       | Upgrade                         | by SD card service pack                                                                                 |  |  |  |  |  |
| Operating environment | Monitor working temperature     | -10 ~ 50°                                                                                               |  |  |  |  |  |
|                       | video probe working temperature | -20 ~ 70°                                                                                               |  |  |  |  |  |
|                       | Waterproof                      | Probe IP67                                                                                              |  |  |  |  |  |