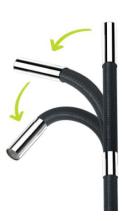

#### Automatically identify rusted parts or abnormalities

® Reinforcing support piece added to prevent probe damage at the base of the hand-held unit

Industries & Applications: Aviation & Aerospace, Electrical Production and Construction, Railway, Ship, Construction Engineering, Automotive Manufacturing, Energy & Electricity, Automotive Maintenance