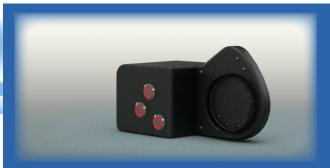

## **PiX Dual Energy Box**

We are excited to release the third generation of PiX Dual Energy Box. This helps to perform material discrimination using our portable imaging system. PiX DE box can be controlled directly from our Pi Gold Control Box (Rev C & above).

- DE box mounts on the X-Ray (as shown in images) with a single click.
- This model is compatible with XRS 150, 200 & 3 series with
  7 pin LEMO connectors.
- DE Box compatible with constant potential generators will be launched shortly.
- It can be powered directly from the Pi Gold control box.
  However, it comes with a slot to place its own batteries if needed.
- The box is very light and can be rotated 360 degrees around the tube head for flexibility in the field.
- The system can be turned ON/OFF directly from the software while also allowing the flexibility to do it with a single click of the latch button.