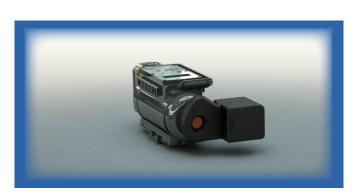

## **PiX Dual Energy Box**

We are excited to release the third generation of PiX Dual Energy Box. This helps to perform material discrimination using our portable imaging system. PiX DE box can be controlled directly from our Pi Gold Control Box (Rev C & above).

- DE box mounts on the X-Ray (as shown in images) with a single click.
- This model is compatible with XRS 150, 200 & 3 series with
  7 pin LEMO connectors.
- DE Box compatible with constant potential generators will be launched shortly.
- It can be powered directly from the Pi Gold control box.
  However, it comes with a slot to place its own batteries if needed.
- The box is very light and can be rotated 360 degrees around the tube head for flexibility in the field.
- The system can be turned ON/OFF directly from the software while also allowing the flexibility to do it with a single click of the latch button.