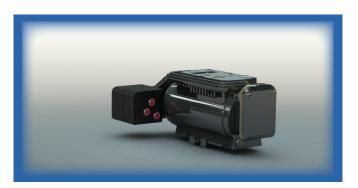

## **PiX Dual Energy Box**

We are excited to release the third generation of PiX Dual Energy Box. This helps to perform material discrimination using our portable imaging system. PiX DE box can be controlled directly from our Pi Gold Control Box (Rev C & above).

- DE box mounts on the X-Ray (as shown in images) with a single click.
- This model is compatible with XRS 150, 200 & 3 series with
  7 pin LEMO connectors.
- DE Box compatible with constant potential generators will be launched shortly.
- It can be powered directly from the Pi Gold control box.
  However, it comes with a slot to place its own batteries if needed.
- The box is very light and can be rotated 360 degrees around the tube head for flexibility in the field.
- The system can be turned ON/OFF directly from the software while also allowing the flexibility to do it with a single click of the latch button.