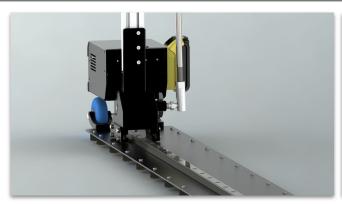

### **MosaiX AEROSPACE SOLUTION INCLUDES:**

**PACIFIC DR PANEL** 

(available in different sizes)

X-RAY SOURCE

(determined depending on scope of project)

**ACCESSORIES** 

(include but not limited to dongle, USB wifi converter, Pelican case etc.)

**RHINO DR ARMOR** 

MOTORIZED SCANNING FRAME RUGGEDIZED LAPTOP OR TABLET

**PIX SOFTWARE** 

(for Image acquisition, storage and transfer)

**ADVANCED IMAGE PROCESSING ALGORITHMS** 

**PIX CONTROL BOX** 

(wireless Image Capture)