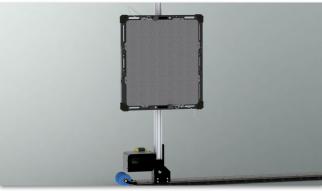

### **MosaiX AEROSPACE SOLUTION INCLUDES:**

**PACIFIC DR PANEL** 

(available in different sizes)

X-RAY SOURCE

(determined depending on scope of project)

**ACCESSORIES** 

(include but not limited to dongle, USB wifi converter, Pelican case etc.)

**RHINO DR ARMOR** 

MOTORIZED SCANNING FRAME RUGGEDIZED LAPTOP OR TABLET

**PIX SOFTWARE** 

(for Image acquisition, storage and transfer)

**ADVANCED IMAGE PROCESSING ALGORITHMS** 

**PIX CONTROL BOX** 

(wireless Image Capture)