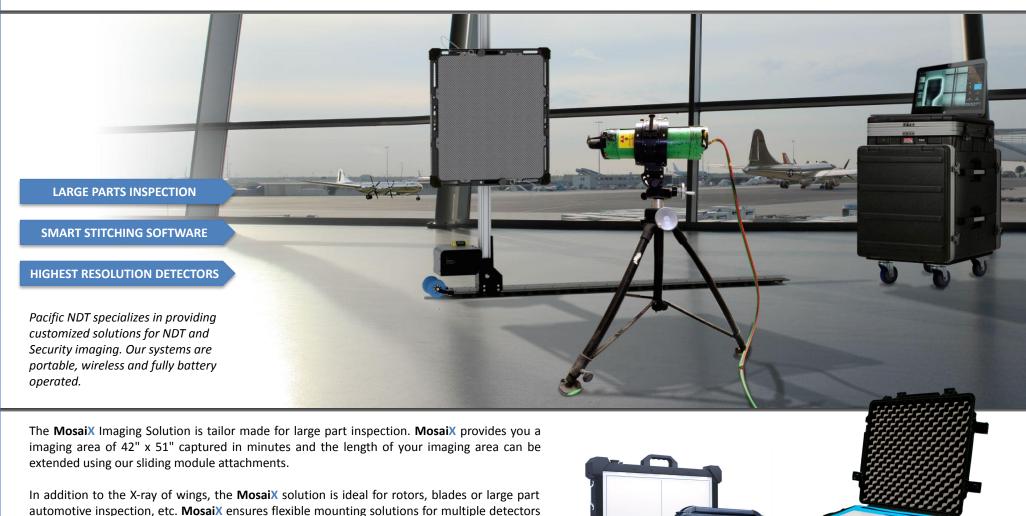

### **MosaiX AEROSPACE SOLUTION INCLUDES:**

**PACIFIC DR PANEL** 

(available in different sizes)

X-RAY SOURCE

(determined depending on scope of project)

**ACCESSORIES** 

(include but not limited to dongle, USB wifi converter, Pelican case etc.)

**RHINO DR ARMOR** 

MOTORIZED SCANNING FRAME RUGGEDIZED LAPTOP OR TABLET

**PIX SOFTWARE** 

(for Image acquisition, storage and transfer)

**ADVANCED IMAGE PROCESSING ALGORITHMS** 

**PIX CONTROL BOX** 

(wireless Image Capture)