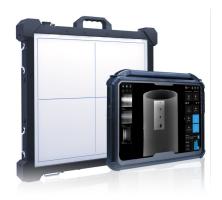

### **PIKENA OIL & GAS SOLUTION INCLUDES:**

**PACIFIC DR PANEL** 

(available in different sizes)

X-RAY SOURCE

(determined depending on scope of project)

**RHINO DR ARMOR** 

**CUSTOM TRIPOD STANDS** 

(for DR and XRAY)

**RUGGEDIZED LAPTOP OR TABLET** 

#### **PIX SOFTWARE**

(for Image acquisition, storage and transfer)

**ADVANCED IMAGE OPTIMIZATION FILTERS** 

**PIX TRIGGER BOX** 

(wireless x-ray control)

**PIX CONTROL BOX** 

(wireless x-ray and DR control)