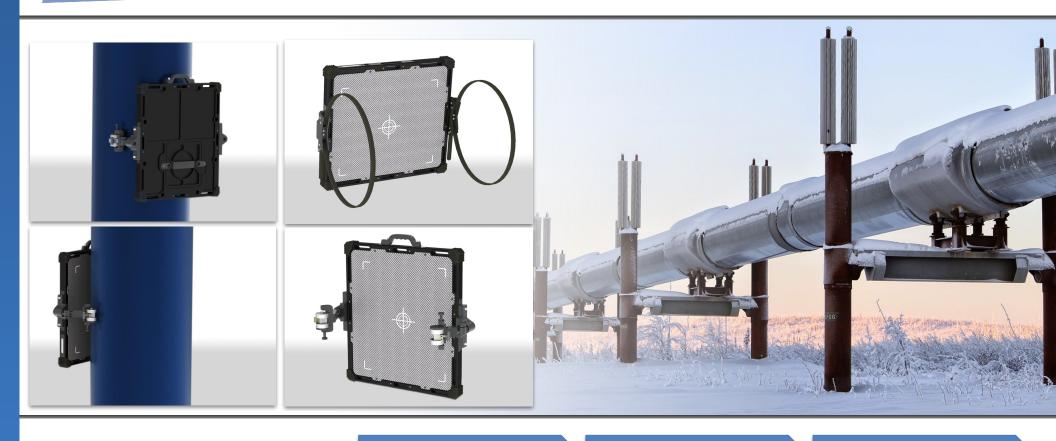

# **PiX Pikena**™

**OIL & GAS IMAGING SOLUTIONS** 

**PORTABLE NDT SOLUTIONS** 

ASSISTED DEFECT RECOGNITION

**AUTO PIPE WALL MEASUREMENT** 

Oil and Gas industry follows strict standards to maintain safety and proper functioning of pipelines. **Pacific NDT** deploys cutting edge Digital Radiography Imaging solutions to analyze pipeline structure & integrity. These are advanced digital solutions that are extremely efficient and can significantly reduce cost while producing results at tremendous speed compared to conventional film techniques.

## WHERE TO USE

- **New Weld Construction**
- Steel and Carbon Steel Pipes (2"- 24")
- **Boiler Pipelines**
- **Orbital Weld Inspection**
- Pipeline Integrity Inspection