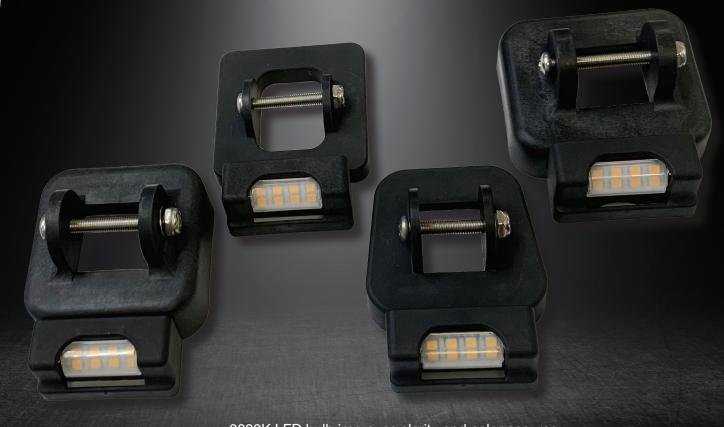

## Magnetic Particle Inspection Instruments

The Parker models Y300-LED, Y400-LED, YP20-LED, and Y200-LED are secondary lights designed to fit Parker Contour Probes. The lights automatically activate when the yoke is energized and produce substantial close-in illumination for magnetic particle testing.

- 3000K LED bulb improves clarity and color accuracy
- Significantly brighter than the incandescent yoke lights
- · Reduced heat
- · Longer lifespan
- · Durable LED bulb cover
- · Replaceable LED bulb
- No wiring connection necessary