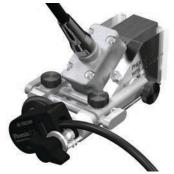

# **C-Clamp Encoder**

## Versatile Waterproof Wheel Encoder



The C-Clamp Encoder is a universal accessory for single axis inspections requiring no tools for setup and operation. The two clamping arms adjust up to 55mm separation to fit around a broad range of ultrasonic transducers and phased array wedges.

C-Clamp Encoder with phased array probe and wedge

### **Features**

- Clamp width: Max opening 55mm
- Encoder wheel diameter: 39mm
- Encoder Resolution: 33 steps/mm
- Waterproof: IP68 rated (immersion up to 1m)
- Adjustable encoder spring-loaded
- Can be positioned at 0° & 90° (for B & D scans)
- Termination options available for any manufacturers instrumentation



C-Clamp with rear mounted encoder and phased array probe and wedge

The C-Clamp Encoder arms can be quickly adjusted to the transducer or wedge width and then locked and clamped with thumbscrews. The waterproof wheel encoder is then fitted either behind or alongside the clamp dependent upon the inspection needs. The encoder is spring loaded onto the surface with the spring tension adjustable via the attachment thumb screw.

This simple and versatile encoding device is ideal for single-axis manual phased array inspections including:

- Pipe and vessel welds
- Bolt hole crack detection
- Linear array corrosion mapping
- B and D scans



C-Clamp with side mounted encoder and phased array probe and wedge



### C-Clamp Encoder

### **Benefits**

- Simple: Economical solution that requires no