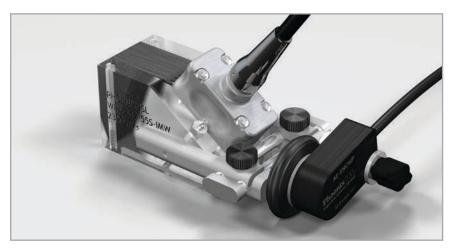

C-Clamp Encoder with phased array probe and wedge

C-Clamp with rear mounted encoder and phased array probe and wedge

The C-Clamp Encoder arms can be quickly adjusted to the transducer or wedge width and then locked and clamped with thumbscrews. The waterproof wheel encoder is then fitted either behind or alongside the clamp dependent upon the inspection needs. The encoder is spring loaded onto the surface with the spring tension adjustable via the attachment thumb screw.