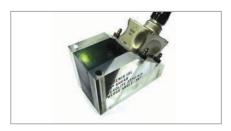

C-Clamp Encoder with phased array probe and wedge

C-Clamp with rear mounted encoder and phased array probe and wedge

The C-Clamp Encoder arms can be quickly adjusted to the transducer or wedge width and then locked and clamped with thumbscrews. The waterproof wheel encoder is then fitted either behind or alongside the clamp dependent upon the inspection needs. The encoder is spring loaded onto the surface with the spring tension adjustable via the attachment thumb screw.