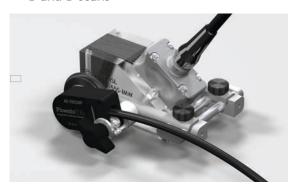

- Adjustable encoder spring-loaded
- Can be positioned at 0° & 90° (for B & D scans)
- Termination options available for any manufacturers instrumentation



C-Clamp with rear mounted encoder and phased array probe and wedge

The C-Clamp Encoder arms can be quickly adjusted to the transducer or wedge width and then locked and clamped with thumbscrews. The waterproof wheel encoder is then fitted either behind or alongside the clamp dependent upon the inspection needs. The encoder is spring loaded onto the surface with the spring tension adjustable via the attachment thumb screw.

This simple and versatile encoding device is ideal for single-axis manual phased array inspections including:

- Pipe and vessel welds
- Bolt hole crack detection
- Linear array corrosion mapping
- B and D scans



C-Clamp with side mounted encoder and phased array probe and wedge



### C-Clamp Encoder

### **Benefits**

- Simple: Economical solution that requires no tools to set up
- Precise: High resolution encoded scans for single axis applications
- Versatile: Fully adjustable for any transducer or wedge up to 55mm wide
- Strong clamp mechanism ensures no lateral movement of encoder when scanning
- Encoder is offset from the inspection area to reduce the risk of the wheel skidding on couplant
- Waterproof
- Adjustable spring loading guarantees encoder always stays in contact with inspection surface
- Compact design allows use in areas with limited access
- Can be used with any instrumentation



C-Clamp Encoder

#### **Accessories**



Phased array probes and wedges



Phased array calibration