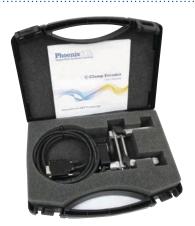

C-Clamp Encoder

### **Standard Kit**

- Encoder with 2.5m cable
- Universal clamp system
- Protective Case