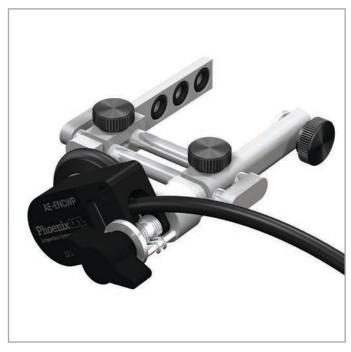

Pipe and vessel welds
- Bolt hole crack detection
- Linear array corrosion mapping
- B and D scans



C-Clamp with side mounted encoder and phased array probe and wedge



### C-Clamp Encoder

### **Benefits**

- Simple: Economical solution that requires no tools to set up
- Precise: High resolution encoded scans for single axis applications
- Versatile: Fully adjustable for any transducer or wedge up to 55mm wide
- Strong clamp mechanism ensures no lateral movement of encoder when scanning
- Encoder is offset from the inspection area to reduce the risk of the wheel skidding on couplant
- Waterproof
- Adjustable spring loading guarantees encoder always stays in contact with inspection surface
- Compact design allows use in areas with limited access
- Can be used with any instrumentation



C-Clamp Encoder

#### **Accessories**



Phased array probes and wedges



Phased array calibration block

### **Standard Kit**

- Encoder with 2.5m cable
- Universal clamp system
- Protective Case