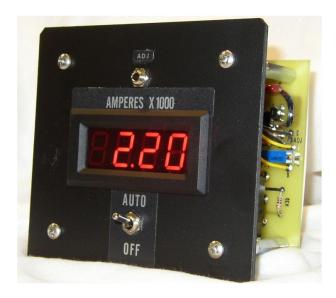

## DC & True RMS AC Ammeter

SI-20KA Digital Panel Meter designed to replace the old Analog Ammeters that had a 2.75" to 4" diameter mounting hole to provide a greater accuracy of output amperes with infinite hold, auto reset and update functions that will meet or exceed all industrial and military requirements.

High visibility LED digital panel meters display the output current in amperes. Meters hold this reading indefinitely for accurate recording of each shot. As each shot is taken the meter will automatically reset, compute and display the new reading in less than .5 seconds

## Features & Advantages

- Meter gain calibration adjustmen on fron panel
- AUTO UPDATE/MANUAL switch
- Holds last reading or continuous reading
- LED Display, 3 1/2 digits
- Mounting screws for front panel
- Front panel face plate, 1/8 DIN case available
- AC power input terminals
- Shunt input terminals
- Shunt Triggered