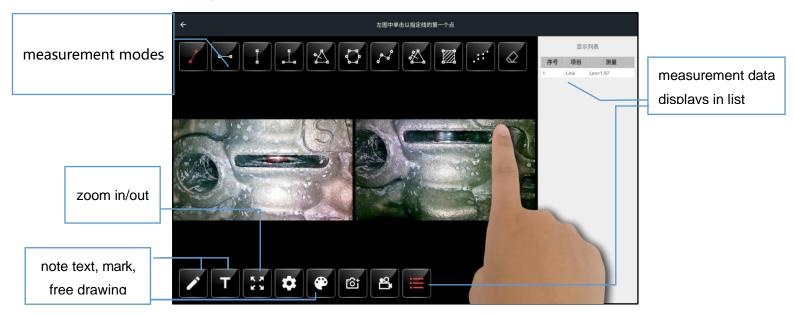

#### **Measurement function**

Point-to-point/point-to-line/point to surface depth/ multiple point circumference measurement, measurement accuracy  $\geq$  95%

intelligent operating system, accurate measurement results

## Intelligent operation system

Image adjustment: resolution options Camera parameters setting: brightness/ contrast/ gamma/ ray/ saturation/sharpness Image effects: auto balance/ negative film/ mirror image or rotation/image freezing Note text: annotation/free drawing/mark

## Picture annotation, free drawing:

 select pictures or freeze the image ; select "free drawing" icon.

(2) text note or mark and ; confirm after operation to save the file.

## **MDI report generation**

select pictures and editing the report

generate report in PDF file

report sent to the mobile phone

Portable design

 HDMI image output, synchronous image display

- 3.0/2.0 dual USB port
- 32G SD card, support 128G card at maximum