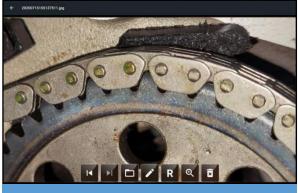

#### **Measurement function**

Point-to-point/point-to-line/point to surface depth/ multiple point circumference measurement, measurement accuracy  $\geq$  95%

intelligent operating system, accurate measurement results