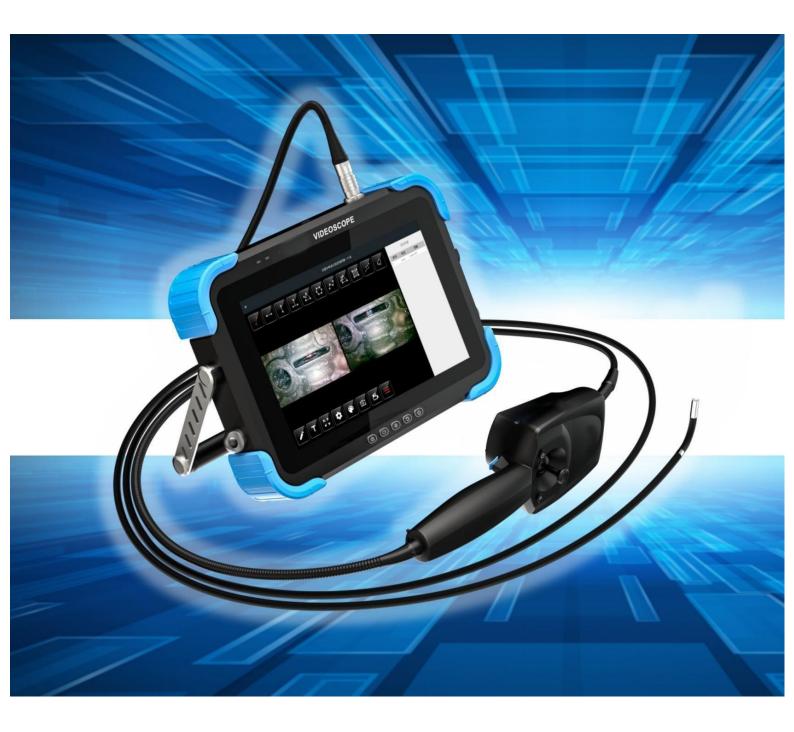

# **VH-100M**

# **3D Measuring Videoscope**

7952 Nieman Road, Lenexa, KS 66214-1560 USA Phone: 913-685-0675, Fax: 913-685-1125 www.ndtsupply.com, sales@ndtsupply.com

#### VH-100M 3D Measurement Videoscope

3D measurement function is a major difficulty in the endoscope industry. Whether the process selection of product appearance materials or the research to the design of software measurement algorithms, our team made a large number of feasibility studies and simulation tests.