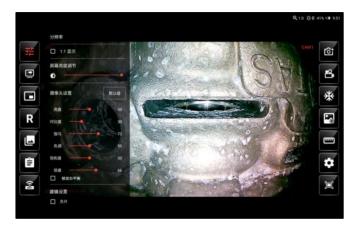

## Intelligent operation system

Image adjustment: resolution options Camera parameters setting: brightness/ contrast/ gamma/ ray/ saturation/sharpness Image effects: auto balance/ negative film/ mirror image or rotation/image freezing Note text: annotation/free drawing/mark

## Picture annotation, free drawing:

 select pictures or freeze the image ; select "free drawing" icon.

(2) text note or mark and ; confirm after operation to save the file.