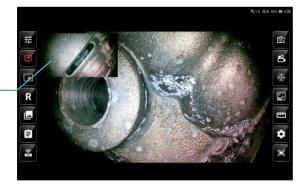

#### **Measurement function**

Point-to-point/point-to-line/point to surface depth/ multiple point circumference measurement, measurement accuracy  $\geq$  95%

intelligent operating system, accurate measurement results

## Intelligent operation system

Image adjustment: resolution options Camera parameters setting: brightness/ contrast/ gamma/ ray/ saturation/sharpness Image effects: auto balance/ negative film/ mirror image or rotation/image freezing Note text: annotation/free drawing/mark