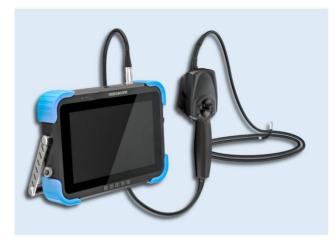

# **VH-100M**

# **3D Measuring Videoscope**

7952 Nieman Road, Lenexa, KS 66214-1560 USA Phone: 913-685-0675, Fax: 913-685-1125 www.ndtsupply.com, sales@ndtsupply.com

#### VH-100M 3D Measurement Videoscope

3D measurement function is a major difficulty in the endoscope industry. Whether the process selection of product appearance materials or the research to the design of software measurement algorithms, our team made a large number of feasibility studies and simulation tests.