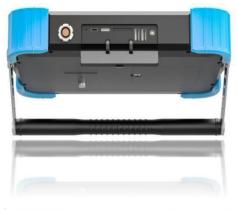

## **MDI report generation**

select pictures and editing the report

generate report in PDF file

report sent to the mobile phone

Portable design

 HDMI image output, synchronous image display

- 3.0/2.0 dual USB port
- 32G SD card, support 128G card at maximum

### Wear resistant tube

5 layers of tungsten- braided tube;

Wear resistance: 20 times better than

360° articulation

| Videoscope Probe       |                                                               |
|------------------------|---------------------------------------------------------------|
| Diameter               | 6.0mm/3.9mm                                                   |
| DOF                    | 10~100mm                                                      |
| Sensor                 | HD image sensor                                               |
| Resolution             | HD 1000000 pixels                                             |
| Working length         | 2m/3m, customized                                             |
| Material               | abrasion-resistant alloy                                      |
| Temperature            | No                                                            |
| System                 |                                                               |
| Case size              | 360×360×100mm                                                 |
| Host size              | 300×220×59mm                                                  |
| Host weight            | 1.9KG                                                         |
| Host material          | magnesium aluminum alloy                                      |
| Display resolution     | 1920×1200                                                     |
| Joystick handle size   | 235×90×70mm                                                   |
| Joystick handle weight | 0.4KG                                                         |
| Articulation           | 360°                                                          |
| Bending angle          | ≤150°                                                         |
| Storage                | Internal memory/SD card/U disk (optional)                     |
| I/O port               | Micro USB×2;mini HDMI×1;SD slot×1;Air plug×1                  |
| Video output           | HDMI                                                          |
| Light source           | Real cold light source+fiber                                  |
| Brightness level       | 5X                                                            |
| Illumination           | Max 100000LX                                                  |
| White balance          | Automatic                                                     |
| Battery capacity       | 3000mA/3.7V ×4                                                |
| Battery charging       | 12V, 1A                                                       |
| Power                  | 10W                                                           |
| Battery work time      | 2.5h                                                          |
| DC mode                | Support charging while use                                    |
| Software               |                                                               |
| Operation system       | Real-time intelligent multitasking operating system           |
| User interface         | Button+touch screen                                           |
| File management        | Intelligent file management system, support to the memory     |
|                        | and SD card, USB storage media files and folders for the      |
|                        | following operations: copy, cut, rename,<br>delete, and so on |