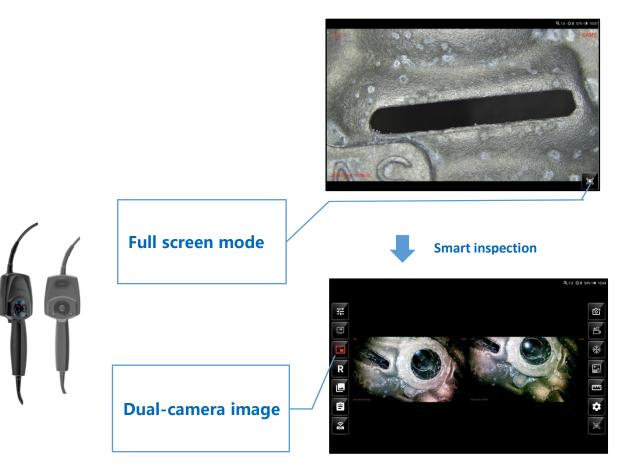

### **Picture in Picture**

static/dynamic image comparison software

China High-Tech Enterprise

## Intelligent operation system

Image adjustment: resolution options Camera parameters setting: brightness/ contrast/ gamma/ ray/ saturation/sharpness Image effects: auto balance/ negative film/ mirror image or rotation/image freezing Note text: annotation/free drawing/mark