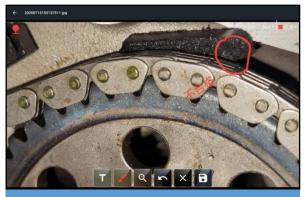

#### **Measurement function**

Point-to-point/point-to-line/point to surface depth/ multiple point circumference measurement, measurement accuracy  $\geq$  95%

intelligent operating system, accurate measurement results