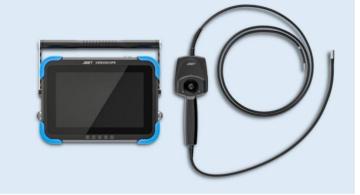

### Wear resistant tube

5 layers of tungsten- braided tube;

Wear resistance: 20 times better than

360° articulation

| Videoscope Probe       |                                                               |
|------------------------|---------------------------------------------------------------|
| Diameter               | 6.0mm/3.9mm                                                   |
| DOF                    | 10~100mm                                                      |
| Sensor                 | HD image sensor                                               |
| Resolution             | HD 1000000 pixels                                             |
| Working length         | 2m/3m, customized                                             |
| Material               | abrasion-resistant alloy                                      |
| Temperature            | No                                                            |
| System                 |                                                               |
| Case size              | 360×360×100mm                                                 |
| Host size              | 300×220×59mm                                                  |
| Host weight            | 1.9KG                                                         |
| Host material          | magnesium aluminum alloy                                      |
| Display resolution     | 1920×1200                                                     |
| Joystick handle size   | 235×90×70mm                                                   |
| Joystick handle weight | 0.4KG                                                         |
| Articulation           | 360°                                                          |
| Bending angle          | ≤150°                                                         |
| Storage                | Internal memory/SD card/U disk (optional)                     |
| I/O port               | Micro USB×2;mini HDMI×1;SD slot×1;Air plug×1                  |
| Video output           | HDMI                                                          |
| Light source           | Real cold light source+fiber                                  |
| Brightness level       | 5X                                                            |
| Illumination           | Max 100000LX                                                  |
| White balance          | Automatic                                                     |
| Battery capacity       | 3000mA/3.7V ×4                                                |
| Battery charging       | 12V, 1A                                                       |
| Power                  | 10W                                                           |
| Battery work time      | 2.5h                                                          |
| DC mode                | Support charging while use                                    |
| Software               |                                                               |
| Operation system       | Real-time intelligent multitasking operating system           |
| User interface         | Button+touch screen                                           |
| File management        | Intelligent file management system, support to the memory     |
|                        | and SD card, USB storage media files and folders for the      |
|                        | following operations: copy, cut, rename,<br>delete, and so on |