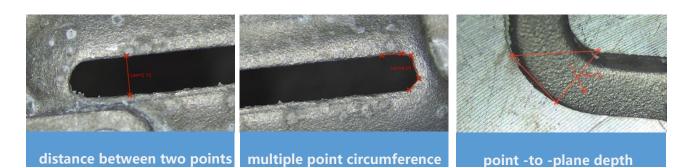

#### **Measurement function**

Point-to-point/point-to-line/point to surface depth/ multiple point circumference measurement, measurement accuracy  $\geq$  95%

intelligent operating system, accurate measurement results

| Image adjustment                          | Image adjustment: resolution options Camera parameters                                                             |
|-------------------------------------------|--------------------------------------------------------------------------------------------------------------------|
|                                           | setting: brightness/ contrast/ gamma/ ray/                                                                         |
|                                           | saturation/sharpness Image effects: auto balance/ negative                                                         |
|                                           | film/mirror image or rotation/image freezing<br>Note text: annotation/free drawing/mark                            |
| Image zoom in/out                         | 3X                                                                                                                 |
| Image format                              | JPG                                                                                                                |
| Video format                              | MP4                                                                                                                |
| Text annotation                           | Photo text overlay, can choose the font size of the annotation text                                                |
| Image annotation                          | Seal (default/custom), doodle, text input                                                                          |
| Software upgrade                          | On-site upgrades are available via SD card and USB<br>storage media                                                |
| Language                                  | English / French / German / Spanish / Japanese /<br>Traditional Chinese / Simplified Chinese / Russian /<br>Korean |
| Utility software                          | MDI report generation software Dual video input switching                                                          |
|                                           | software (it shall be equipped with the direct side view                                                           |
|                                           | switching pipeline) Picture in picture                                                                             |
| Measurement function                      | comparison software 3D measurement software                                                                        |
| Point to point distance                   | Measure the distance between two points                                                                            |
| Point to line distance                    | Measure the distance from the point to the line                                                                    |
| Point to surface depth                    | Measure the distance from the point to the surface                                                                 |
| Multi-segment line length                 | Measure the total length of multiple continuous lines                                                              |
| Closed segment length                     | Measure the length of multiple closed continuous lines                                                             |
| Line to surface depth                     | Measure the depth of the line to the specified surface                                                             |
| Area                                      | Measure the area of a closed polygon (pending)                                                                     |
| Partial magnifying window assist function |                                                                                                                    |
| Picture can be measured                   | Multiple measurements can be made continuously                                                                     |
|                                           |                                                                                                                    |
| Measuring list                            | Multiple measurements can be tabulated                                                                             |
| Standard precision value                  | 0.1mm                                                                                                              |
| Minimum precision value                   | 0.01mm                                                                                                             |
| Accuracy                                  | ≈95%                                                                                                               |