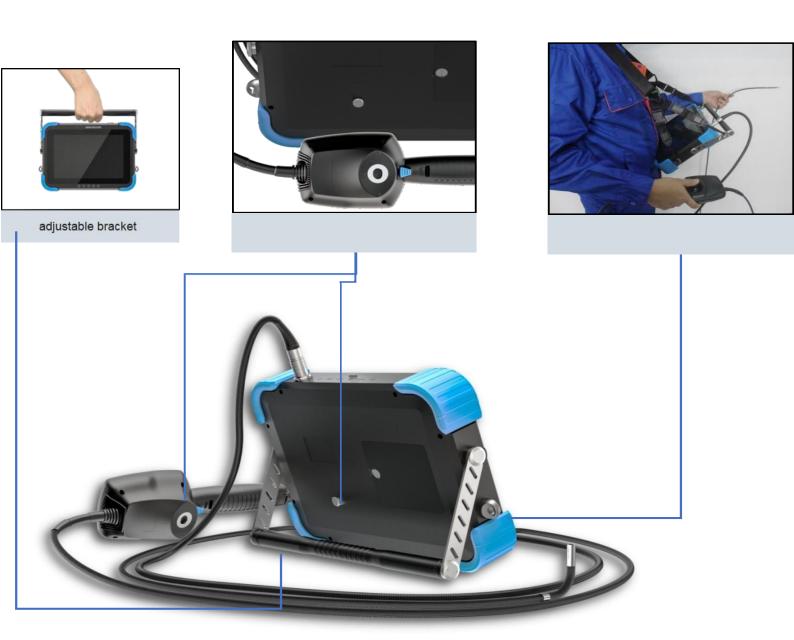

## **MDI report generation**

select pictures and editing the report

generate report in PDF file

report sent to the mobile phone

Portable design

 HDMI image output, synchronous image display

- 3.0/2.0 dual USB port
- 32G SD card, support 128G card at maximum