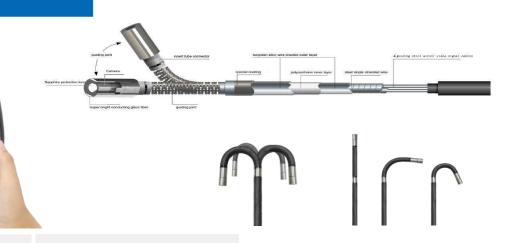

3.9mm 0°/90° camera 6.0mm 0°/90° camera

### Wear resistant tube

5 layers of tungsten- braided tube;

Wear resistance: 20 times better than

360° articulation

| Videoscope Probe       |                                                               |
|------------------------|---------------------------------------------------------------|
| Diameter               | 6.0mm/3.9mm                                                   |
| DOF                    | 10~100mm                                                      |
| Sensor                 | HD image sensor                                               |
| Resolution             | HD 1000000 pixels                                             |
| Working length         | 2m/3m, customized                                             |
| Material               | abrasion-resistant alloy                                      |
| Temperature            | No                                                            |
| System                 |                                                               |
| Case size              | 360×360×100mm                                                 |
| Host size              | 300×220×59mm                                                  |
| Host weight            | 1.9KG                                                         |
| Host material          | magnesium aluminum alloy                                      |
| Display resolution     | 1920×1200                                                     |
| Joystick handle size   | 235×90×70mm                                                   |
| Joystick handle weight | 0.4KG                                                         |
| Articulation           | 360°                                                          |
| Bending angle          | ≤150°                                                         |
| Storage                | Internal memory/SD card/U disk (optional)                     |
| I/O port               | Micro USB×2;mini HDMI×1;SD slot×1;Air plug×1                  |
| Video output           | HDMI                                                          |
| Light source           | Real cold light source+fiber                                  |
| Brightness level       | 5X                                                            |
| Illumination           | Max 100000LX                                                  |
| White balance          | Automatic                                                     |
| Battery capacity       | 3000mA/3.7V ×4                                                |
| Battery charging       | 12V, 1A                                                       |
| Power                  | 10W                                                           |
| Battery work time      | 2.5h                                                          |
| DC mode                | Support charging while use                                    |
| Software               |                                                               |
| Operation system       | Real-time intelligent multitasking operating system           |
| User interface         | Button+touch screen                                           |
| File management        | Intelligent file management system, support to the memory     |
|                        | and SD card, USB storage media files and folders for the      |
|                        | following operations: copy, cut, rename,<br>delete, and so on |