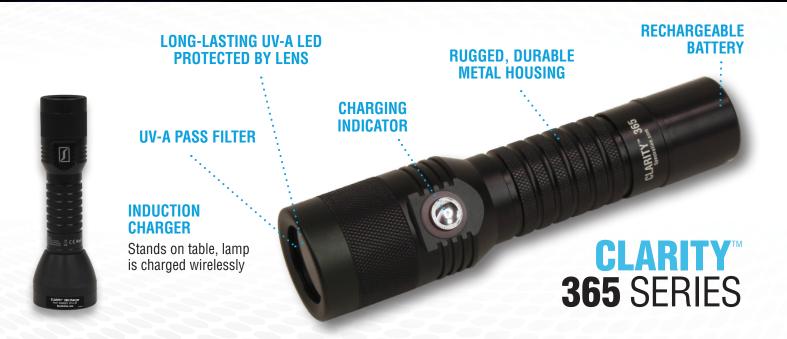

## **CLARITY™ 365** SERIES

| MODEL               | NOMINAL STEADY-STATE UV-A<br>(365 nm) INTENSITY<br>at 15 in (38 cm) • | VISIBLE LIGHT<br>MEASUREMENT                                                                                                                                                                                                                                                                                                                                                                                                                                                                                                                                                                                                                                                                                                                                                                                                                                                                                                                                                                                                                                                                                                                                                                                                                                                                                                                                                                                                                                                                                                                                                                                                                                                                                                                                                                                                                                                                                                                                                                                                                                                                                                     | <b>UV-A COVERAGE DIAMETER</b><br>at 15 in (38 cm)<br>at minimum 1,000 μW/cm²                                                                                                                                                                                                                                                                                                                                                                                                                                                                                                                                                                                                                                                                                                                                                                                                                                                                                                                                                                                                                                                                                                                                                                                                                                                                                                                                                                                                                                                                                                                                                                                                                                                                                                                                                                                                                                                                                                                                                                                                                                                   |
|---------------------|-----------------------------------------------------------------------|----------------------------------------------------------------------------------------------------------------------------------------------------------------------------------------------------------------------------------------------------------------------------------------------------------------------------------------------------------------------------------------------------------------------------------------------------------------------------------------------------------------------------------------------------------------------------------------------------------------------------------------------------------------------------------------------------------------------------------------------------------------------------------------------------------------------------------------------------------------------------------------------------------------------------------------------------------------------------------------------------------------------------------------------------------------------------------------------------------------------------------------------------------------------------------------------------------------------------------------------------------------------------------------------------------------------------------------------------------------------------------------------------------------------------------------------------------------------------------------------------------------------------------------------------------------------------------------------------------------------------------------------------------------------------------------------------------------------------------------------------------------------------------------------------------------------------------------------------------------------------------------------------------------------------------------------------------------------------------------------------------------------------------------------------------------------------------------------------------------------------------|--------------------------------------------------------------------------------------------------------------------------------------------------------------------------------------------------------------------------------------------------------------------------------------------------------------------------------------------------------------------------------------------------------------------------------------------------------------------------------------------------------------------------------------------------------------------------------------------------------------------------------------------------------------------------------------------------------------------------------------------------------------------------------------------------------------------------------------------------------------------------------------------------------------------------------------------------------------------------------------------------------------------------------------------------------------------------------------------------------------------------------------------------------------------------------------------------------------------------------------------------------------------------------------------------------------------------------------------------------------------------------------------------------------------------------------------------------------------------------------------------------------------------------------------------------------------------------------------------------------------------------------------------------------------------------------------------------------------------------------------------------------------------------------------------------------------------------------------------------------------------------------------------------------------------------------------------------------------------------------------------------------------------------------------------------------------------------------------------------------------------------|
| SPN-CLR365-HC       | 6,750 μW/cm <sup>2</sup>                                              | < 1 foot-candle (11 lux)                                                                                                                                                                                                                                                                                                                                                                                                                                                                                                                                                                                                                                                                                                                                                                                                                                                                                                                                                                                                                                                                                                                                                                                                                                                                                                                                                                                                                                                                                                                                                                                                                                                                                                                                                                                                                                                                                                                                                                                                                                                                                                         | 3 in (7.62 cm)                                                                                                                                                                                                                                                                                                                                                                                                                                                                                                                                                                                                                                                                                                                                                                                                                                                                                                                                                                                                                                                                                                                                                                                                                                                                                                                                                                                                                                                                                                                                                                                                                                                                                                                                                                                                                                                                                                                                                                                                                                                                                                                 |
| SPN-CLR365-SC       | 4,500 µW/cm <sup>2</sup>                                              | < 1 foot-candle (11 lux)                                                                                                                                                                                                                                                                                                                                                                                                                                                                                                                                                                                                                                                                                                                                                                                                                                                                                                                                                                                                                                                                                                                                                                                                                                                                                                                                                                                                                                                                                                                                                                                                                                                                                                                                                                                                                                                                                                                                                                                                                                                                                                         | 4 in (10.1 cm)                                                                                                                                                                                                                                                                                                                                                                                                                                                                                                                                                                                                                                                                                                                                                                                                                                                                                                                                                                                                                                                                                                                                                                                                                                                                                                                                                                                                                                                                                                                                                                                                                                                                                                                                                                                                                                                                                                                                                                                                                                                                                                                 |
| Light Source:       | (1) UV-A LED                                                          |                                                                                                                                                                                                                                                                                                                                                                                                                                                                                                                                                                                                                                                                                                                                                                                                                                                                                                                                                                                                                                                                                                                                                                                                                                                                                                                                                                                                                                                                                                                                                                                                                                                                                                                                                                                                                                                                                                                                                                                                                                                                                                                                  | <b>Clarity™ 365</b> Kit                                                                                                                                                                                                                                                                                                                                                                                                                                                                                                                                                                                                                                                                                                                                                                                                                                                                                                                                                                                                                                                                                                                                                                                                                                                                                                                                                                                                                                                                                                                                                                                                                                                                                                                                                                                                                                                                                                                                                                                                                                                                                                        |
| Lamp Style:         | Cordless Flashlight                                                   |                                                                                                                                                                                                                                                                                                                                                                                                                                                                                                                                                                                                                                                                                                                                                                                                                                                                                                                                                                                                                                                                                                                                                                                                                                                                                                                                                                                                                                                                                                                                                                                                                                                                                                                                                                                                                                                                                                                                                                                                                                                                                                                                  | Kit Includes:                                                                                                                                                                                                                                                                                                                                                                                                                                                                                                                                                                                                                                                                                                                                                                                                                                                                                                                                                                                                                                                                                                                                                                                                                                                                                                                                                                                                                                                                                                                                                                                                                                                                                                                                                                                                                                                                                                                                                                                                                                                                                                                  |
| Lamp Head Diameter: | 1 in (2.7 cm)                                                         |                                                                                                                                                                                                                                                                                                                                                                                                                                                                                                                                                                                                                                                                                                                                                                                                                                                                                                                                                                                                                                                                                                                                                                                                                                                                                                                                                                                                                                                                                                                                                                                                                                                                                                                                                                                                                                                                                                                                                                                                                                                                                                                                  | Flashlight with battery, induction                                                                                                                                                                                                                                                                                                                                                                                                                                                                                                                                                                                                                                                                                                                                                                                                                                                                                                                                                                                                                                                                                                                                                                                                                                                                                                                                                                                                                                                                                                                                                                                                                                                                                                                                                                                                                                                                                                                                                                                                                                                                                             |
| Length:             | 7 in (17.8 cm)                                                        | Summer of                                                                                                                                                                                                                                                                                                                                                                                                                                                                                                                                                                                                                                                                                                                                                                                                                                                                                                                                                                                                                                                                                                                                                                                                                                                                                                                                                                                                                                                                                                                                                                                                                                                                                                                                                                                                                                                                                                                                                                                                                                                                                                                        | charging dock, AC power cord,<br>USB power cord, belt holster,                                                                                                                                                                                                                                                                                                                                                                                                                                                                                                                                                                                                                                                                                                                                                                                                                                                                                                                                                                                                                                                                                                                                                                                                                                                                                                                                                                                                                                                                                                                                                                                                                                                                                                                                                                                                                                                                                                                                                                                                                                                                 |
| Weight:             | 0.8 lbs (363 g) (with Battery)                                        |                                                                                                                                                                                                                                                                                                                                                                                                                                                                                                                                                                                                                                                                                                                                                                                                                                                                                                                                                                                                                                                                                                                                                                                                                                                                                                                                                                                                                                                                                                                                                                                                                                                                                                                                                                                                                                                                                                                                                                                                                                                                                                                                  | UV-absorbing spectacles, comes in carrying case.                                                                                                                                                                                                                                                                                                                                                                                                                                                                                                                                                                                                                                                                                                                                                                                                                                                                                                                                                                                                                                                                                                                                                                                                                                                                                                                                                                                                                                                                                                                                                                                                                                                                                                                                                                                                                                                                                                                                                                                                                                                                               |
| Power Requirements: | Lithium-Ion Battery                                                   | SPECTROLINE                                                                                                                                                                                                                                                                                                                                                                                                                                                                                                                                                                                                                                                                                                                                                                                                                                                                                                                                                                                                                                                                                                                                                                                                                                                                                                                                                                                                                                                                                                                                                                                                                                                                                                                                                                                                                                                                                                                                                                                                                                                                                                                      | And the second s |
| Run Time:           | 9 hours (continuous)                                                  | CLARITY 365<br>THE CLARITY STORE |                                                                                                                                                                                                                                                                                                                                                                                                                                                                                                                                                                                                                                                                                                                                                                                                                                                                                                                                                                                                                                                                                                                                                                                                                                                                                                                                                                                                                                                                                                                                                                                                                                                                                                                                                                                                                                                                                                                                                                                                                                                                                                                                |