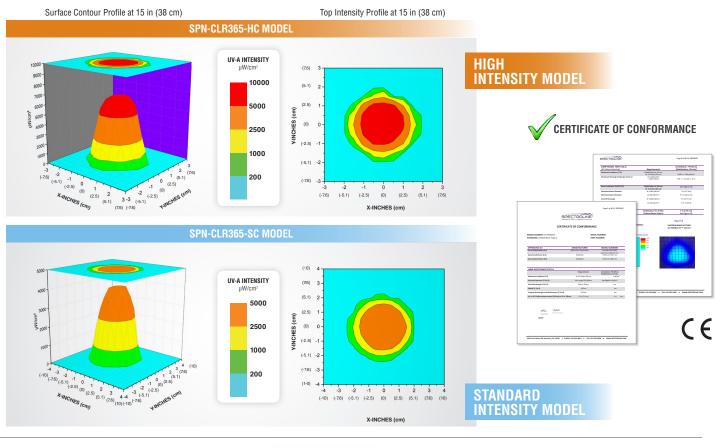

## UV-A Beam Profile

**Charge Time:** 

NDT Supply.com, Inc. 7952 Nieman Road Lenexa, KS 66214-1560 USA

Phone: 913-685-0675, Fax: 913-685-1125 e-mail: sales@ndtsupply.com, www.ndtsupply.com

## **CLARITY™ 365** SERIES

| MODEL               | NOMINAL STEADY-STATE UV-A<br>(365 nm) INTENSITY<br>at 15 in (38 cm) • | VISIBLE LIGHT<br>MEASUREMENT                                                                                                                                                                                                                                                                                                                                                                                                                                                                                                                                                                                                                                                                                                                                                                                                                                                                                                                                                                                                                                                                                                                                                                                                                                                                                                                                                                                                                                                                                                                                                                                                                                                                                                                                                                                                                                                                                                                                                                                                                                                                                                     | <b>UV-A COVERAGE DIAMETER</b><br>at 15 in (38 cm)<br>at minimum 1,000 μW/cm²                                                                                                                                                                                                                                                                                                                                                                                                                                                                                                                                                                                                                                                                                                                                                                                                                                                                                                                                                                                                                                                                                                                                                                                                                                                                                                                                                                                                                                                                                                                                                                                                                                                                                                                                                                                                                                                                                                                                                                                                                                                   |
|---------------------|-----------------------------------------------------------------------|----------------------------------------------------------------------------------------------------------------------------------------------------------------------------------------------------------------------------------------------------------------------------------------------------------------------------------------------------------------------------------------------------------------------------------------------------------------------------------------------------------------------------------------------------------------------------------------------------------------------------------------------------------------------------------------------------------------------------------------------------------------------------------------------------------------------------------------------------------------------------------------------------------------------------------------------------------------------------------------------------------------------------------------------------------------------------------------------------------------------------------------------------------------------------------------------------------------------------------------------------------------------------------------------------------------------------------------------------------------------------------------------------------------------------------------------------------------------------------------------------------------------------------------------------------------------------------------------------------------------------------------------------------------------------------------------------------------------------------------------------------------------------------------------------------------------------------------------------------------------------------------------------------------------------------------------------------------------------------------------------------------------------------------------------------------------------------------------------------------------------------|--------------------------------------------------------------------------------------------------------------------------------------------------------------------------------------------------------------------------------------------------------------------------------------------------------------------------------------------------------------------------------------------------------------------------------------------------------------------------------------------------------------------------------------------------------------------------------------------------------------------------------------------------------------------------------------------------------------------------------------------------------------------------------------------------------------------------------------------------------------------------------------------------------------------------------------------------------------------------------------------------------------------------------------------------------------------------------------------------------------------------------------------------------------------------------------------------------------------------------------------------------------------------------------------------------------------------------------------------------------------------------------------------------------------------------------------------------------------------------------------------------------------------------------------------------------------------------------------------------------------------------------------------------------------------------------------------------------------------------------------------------------------------------------------------------------------------------------------------------------------------------------------------------------------------------------------------------------------------------------------------------------------------------------------------------------------------------------------------------------------------------|
| SPN-CLR365-HC       | 6,750 μW/cm <sup>2</sup>                                              | < 1 foot-candle (11 lux)                                                                                                                                                                                                                                                                                                                                                                                                                                                                                                                                                                                                                                                                                                                                                                                                                                                                                                                                                                                                                                                                                                                                                                                                                                                                                                                                                                                                                                                                                                                                                                                                                                                                                                                                                                                                                                                                                                                                                                                                                                                                                                         | 3 in (7.62 cm)                                                                                                                                                                                                                                                                                                                                                                                                                                                                                                                                                                                                                                                                                                                                                                                                                                                                                                                                                                                                                                                                                                                                                                                                                                                                                                                                                                                                                                                                                                                                                                                                                                                                                                                                                                                                                                                                                                                                                                                                                                                                                                                 |
| SPN-CLR365-SC       | 4,500 µW/cm <sup>2</sup>                                              | < 1 foot-candle (11 lux)                                                                                                                                                                                                                                                                                                                                                                                                                                                                                                                                                                                                                                                                                                                                                                                                                                                                                                                                                                                                                                                                                                                                                                                                                                                                                                                                                                                                                                                                                                                                                                                                                                                                                                                                                                                                                                                                                                                                                                                                                                                                                                         | 4 in (10.1 cm)                                                                                                                                                                                                                                                                                                                                                                                                                                                                                                                                                                                                                                                                                                                                                                                                                                                                                                                                                                                                                                                                                                                                                                                                                                                                                                                                                                                                                                                                                                                                                                                                                                                                                                                                                                                                                                                                                                                                                                                                                                                                                                                 |
| Light Source:       | (1) UV-A LED                                                          |                                                                                                                                                                                                                                                                                                                                                                                                                                                                                                                                                                                                                                                                                                                                                                                                                                                                                                                                                                                                                                                                                                                                                                                                                                                                                                                                                                                                                                                                                                                                                                                                                                                                                                                                                                                                                                                                                                                                                                                                                                                                                                                                  | <b>Clarity™ 365</b> Kit                                                                                                                                                                                                                                                                                                                                                                                                                                                                                                                                                                                                                                                                                                                                                                                                                                                                                                                                                                                                                                                                                                                                                                                                                                                                                                                                                                                                                                                                                                                                                                                                                                                                                                                                                                                                                                                                                                                                                                                                                                                                                                        |
| Lamp Style:         | Cordless Flashlight                                                   |                                                                                                                                                                                                                                                                                                                                                                                                                                                                                                                                                                                                                                                                                                                                                                                                                                                                                                                                                                                                                                                                                                                                                                                                                                                                                                                                                                                                                                                                                                                                                                                                                                                                                                                                                                                                                                                                                                                                                                                                                                                                                                                                  | Kit Includes:                                                                                                                                                                                                                                                                                                                                                                                                                                                                                                                                                                                                                                                                                                                                                                                                                                                                                                                                                                                                                                                                                                                                                                                                                                                                                                                                                                                                                                                                                                                                                                                                                                                                                                                                                                                                                                                                                                                                                                                                                                                                                                                  |
| Lamp Head Diameter: | 1 in (2.7 cm)                                                         |                                                                                                                                                                                                                                                                                                                                                                                                                                                                                                                                                                                                                                                                                                                                                                                                                                                                                                                                                                                                                                                                                                                                                                                                                                                                                                                                                                                                                                                                                                                                                                                                                                                                                                                                                                                                                                                                                                                                                                                                                                                                                                                                  | Flashlight with battery, induction                                                                                                                                                                                                                                                                                                                                                                                                                                                                                                                                                                                                                                                                                                                                                                                                                                                                                                                                                                                                                                                                                                                                                                                                                                                                                                                                                                                                                                                                                                                                                                                                                                                                                                                                                                                                                                                                                                                                                                                                                                                                                             |
| Length:             | 7 in (17.8 cm)                                                        | Summer of                                                                                                                                                                                                                                                                                                                                                                                                                                                                                                                                                                                                                                                                                                                                                                                                                                                                                                                                                                                                                                                                                                                                                                                                                                                                                                                                                                                                                                                                                                                                                                                                                                                                                                                                                                                                                                                                                                                                                                                                                                                                                                                        | charging dock, AC power cord,<br>USB power cord, belt holster,                                                                                                                                                                                                                                                                                                                                                                                                                                                                                                                                                                                                                                                                                                                                                                                                                                                                                                                                                                                                                                                                                                                                                                                                                                                                                                                                                                                                                                                                                                                                                                                                                                                                                                                                                                                                                                                                                                                                                                                                                                                                 |
| Weight:             | 0.8 lbs (363 g) (with Battery)                                        |                                                                                                                                                                                                                                                                                                                                                                                                                                                                                                                                                                                                                                                                                                                                                                                                                                                                                                                                                                                                                                                                                                                                                                                                                                                                                                                                                                                                                                                                                                                                                                                                                                                                                                                                                                                                                                                                                                                                                                                                                                                                                                                                  | UV-absorbing spectacles, comes in carrying case.                                                                                                                                                                                                                                                                                                                                                                                                                                                                                                                                                                                                                                                                                                                                                                                                                                                                                                                                                                                                                                                                                                                                                                                                                                                                                                                                                                                                                                                                                                                                                                                                                                                                                                                                                                                                                                                                                                                                                                                                                                                                               |
| Power Requirements: | Lithium-Ion Battery                                                   | SPECTROLINE                                                                                                                                                                                                                                                                                                                                                                                                                                                                                                                                                                                                                                                                                                                                                                                                                                                                                                                                                                                                                                                                                                                                                                                                                                                                                                                                                                                                                                                                                                                                                                                                                                                                                                                                                                                                                                                                                                                                                                                                                                                                                                                      | And the second s |
| Run Time:           | 9 hours (continuous)                                                  | CLARITY 365<br>THE CLARITY STORE |                                                                                                                                                                                                                                                                                                                                                                                                                                                                                                                                                                                                                                                                                                                                                                                                                                                                                                                                                                                                                                                                                                                                                                                                                                                                                                                                                                                                                                                                                                                                                                                                                                                                                                                                                                                                                                                                                                                                                                                                                                                                                                                                |