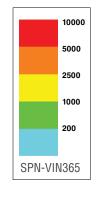

## UV-A Beam Profiles

Vintage" 365

Surface Contour Profile at 15 in (38 cm)

Top Intensity Profile at 15 in (38 cm)

CERTIFICATE OF LIGHT OUTPUT included with lamp