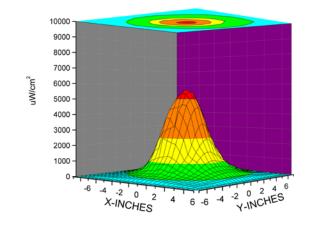

## UV-A Beam Profiles

Vintage" 365

Surface Contour Profile at 15 in (38 cm)

Top Intensity Profile at 15 in (38 cm)

CERTIFICATE OF LIGHT OUTPUT included with lamp