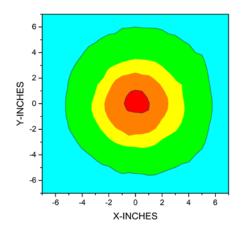

## UV-A Beam Profiles

Vintage" 365

Surface Contour Profile at 15 in (38 cm)

Top Intensity Profile at 15 in (38 cm)

CERTIFICATE OF LIGHT OUTPUT included with lamp