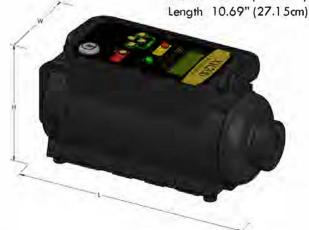

#### **Dimensions**

Height 5.83" (14.81cm) Width 4.26" (10.82cm) Length 10.69" (27.15cm)