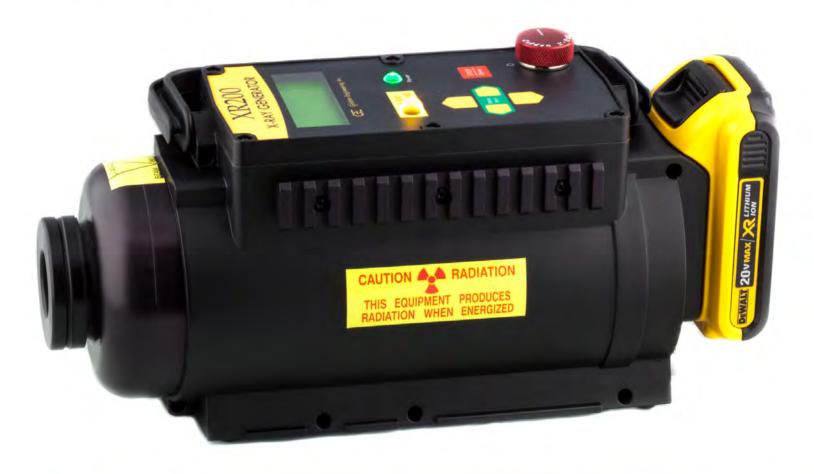

# Golden Engineering Portable X-ray Technology

The redesigned XR200 has a 80 character LCD (20x4), menu based interface and is powered by a DeWalt 18v-20v Li-lon battery

#### **NEW FEATURES**

- Pulse setting up to 999 pulses
- Variable pulse rate (1 pulse per second or slower)
- Set multiple pulse trains
- Select time delay between pulse trains
- Records total life pulses on source
- Two resettable pulse trackers
- Retro-fit existing XR200 X-ray Generators
- Lemo<sup>®</sup> K Series circular connector
- 21 mm Picatinny Rails for mounting accessories
- New hassel-free tripod mount
- 6000 pulses per battery charge
- Battery includes charge indicator

### HIGHLY PORTABLE

- Source with battery is 8% lighter than previous version
- Compact size is 13% smaller in volume
- Battery weighs less than 1 lb (.45 kg)

#### **SPECIFICATIONS**

| Power:             | DeWalt <sup>®</sup> 18v-20v Li-Ion Battery |
|--------------------|--------------------------------------------|
| Weight:            | 10.7 lb / 4.8 kg (including battery)       |
| Output dose:       | Avg. 2.6 mR/pulse measured 12" from source |
| Pulse rate:        | 10 pulses per second                       |
| Source size:       | 1/8" (3mm)                                 |
| Max photon energy: | 150 kVp                                    |
| Pulse width:       | 50 nanoseconds                             |
| Beam angle:        | 40 degree standard                         |
| Current Draw:      | 9 amps                                     |
| Max duty cycle:    | 200 pulses per 4 minutes                   |
| Warm up:           | NONE Required                              |
| Warranty:          | 1 year limited parts, labor, service       |