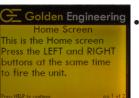

#### All-New Graphic Display

- Golden Engineering
  Home Menu Presets
  Pulses: 15
  Delay: 15
  Trains: 1
  Rest: 120
  - Larger text and graphics
  - Viewable in direct sunlight
  - Colored text and backlight
  - Extended temperature range