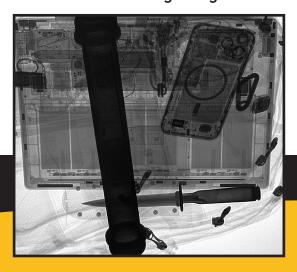

- Adapt to the situation
- Direct X-ray beam forward or any angle out the side

Golden Engineering

Beam Direction

Output is reduced! Adjust pulses and use image enhancement.

Forward Side

XRS2MD

1" steel

NDT Supply.com, Inc. 7952 Nieman Road Lenexa, KS 66214-1560 USA