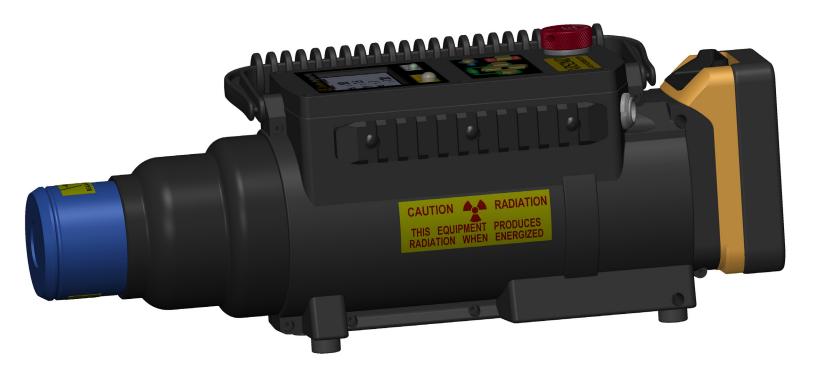

## Announcing the XRS2-MD

Front and Rotational Side beam in one compact unit

Help button – access on-board context-sensitive help

Golden Engineering

**Beam Direction** 

Forward Side

XRS2MD

QR Code - access additional information online

Integrated Arca Swiss tripod mount

Field-Interchangeable Caps

- Adapt to the situation
- Direct X-ray beam forward or any angle out the side

Golden Engineering

Beam Direction

Output is reduced! Adjust pulses and use image enhancement.

Forward Side

XRS2MD

1" steel

NDT Supply.com, Inc. 7952 Nieman Road Lenexa, KS 66214-1560 USA