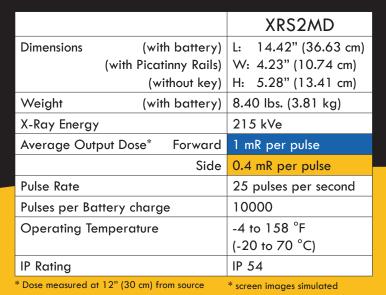

d Lenexa, KS 66214-1560 USA

Phone: 913-685-0675, Fax: 913-685-1125 e-mail: sales@ndtsupply.com, www.ndtsupply.com



#### All-New Graphic Display

- Golden Engineering
  Home Menu Presets
  Pulses: 15
  Delay: 15
  Trains: 1
  Rest: 120
  - Larger text and graphics
  - Viewable in direct sunlight
  - Colored text and backlight
  - Extended temperature range



Help button – access on-board context-sensitive help



Golden Engineering

**Beam Direction** 

Forward Side

XRS2MD

QR Code - access additional information online

Integrated Arca Swiss tripod mount



Field-Interchangeable Caps



- Adapt to the situation
- Direct X-ray beam forward or any angle out the side



Golden Engineering

Beam Direction

Output is reduced! Adjust pulses and use image enhancement.

Forward Side

XRS2MD



1" steel

NDT Supply.com, Inc. 7952 Nieman Road Lenexa, KS 66214-1560 USA

Phone: 913-685-0675, Fax: 913-685-1125 e-mail: sales@ndtsupply.com, www.ndtsupply.com



## Golden Engineering Portable X-ray Technology

#### 50 Years

of supplying quality products, providing extraordinary service, improving portable X-ray technology, and being family-owned and operated.