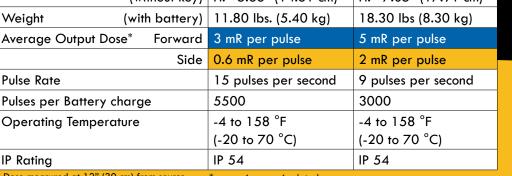

## **XRS-MD** Multi-Directional Series

Front and Rotational Side beam in one unit



## Making the unseen seen Versatile and Adaptable

Phone: 913-685-0675, Fax: 913-685-1125

e-mail: sales@ndtsupply.com, www.ndtsupply.com

**Blue Front beam cap** Compatible with existing accessories Minimized image edge fade

**Gold Side beam cap** Rotates 360° Operate in tight space



NDT Supply.com, Inc. 7952 Nieman Road Lenexa, KS 66214-1560 USA

SUPPLY.COM







Celebrating 50 Years of supplying quality products, providing extraordinary service, improving portable X-ray technology, and being family-owned and operated.

\* Dose measured at 12" (30 cm) from source

\* screen images simulated