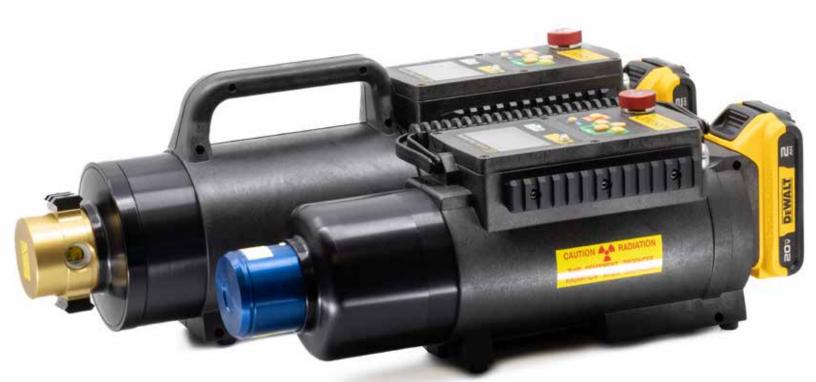

## **XRS-MD** Multi-Directional Series

Front and Rotational Side beam in one unit

## Making the unseen seen Versatile and Adaptable

Phone: 913-685-0675, Fax: 913-685-1125

e-mail: sales@ndtsupply.com, www.ndtsupply.com

**Blue Front beam cap** Compatible with existing accessories Minimized image edge fade

**Gold Side beam cap** Rotates 360° Operate in tight space

NDT Supply.com, Inc. 7952 Nieman Road Lenexa, KS 66214-1560 USA

SUPPLY.COM

Celebrating 50 Years of supplying quality products, providing extraordinary service, improving portable X-ray technology, and being family-owned and operated.