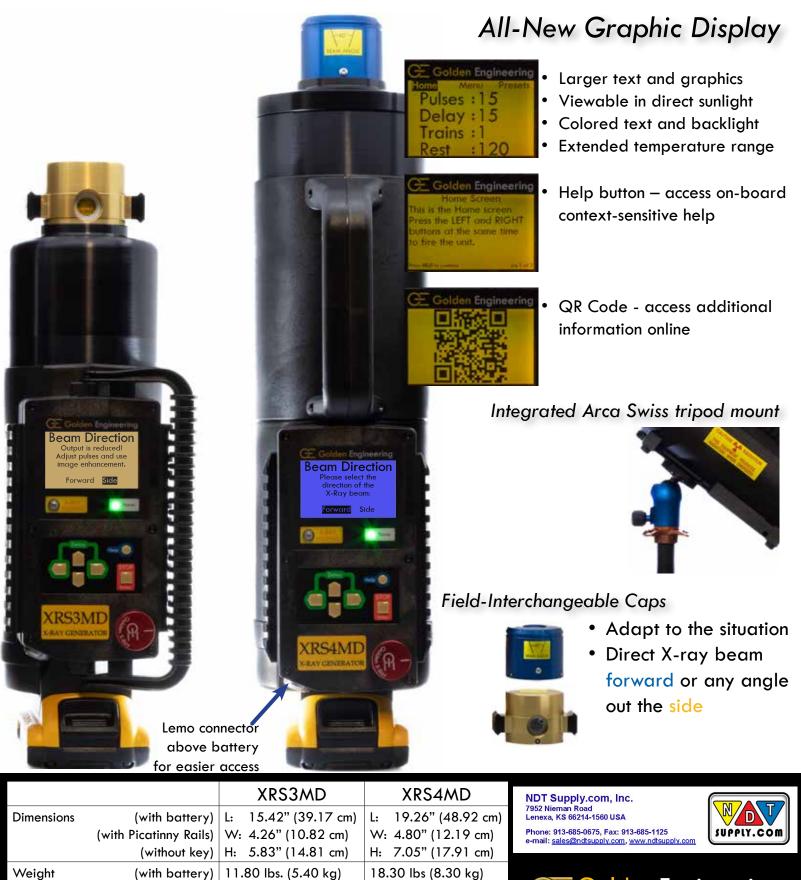

## **XRS-MD** Multi-Directional Series

Front and Rotational Side beam in one unit

## Making the unseen seen Versatile and Adaptable

Phone: 913-685-0675, Fax: 913-685-1125

e-mail: sales@ndtsupply.com, www.ndtsupply.com

**Blue Front beam cap** Compatible with existing accessories Minimized image edge fade

**Gold Side beam cap** Rotates 360° Operate in tight space

NDT Supply.com, Inc. 7952 Nieman Road Lenexa, KS 66214-1560 USA

SUPPLY.COM

Celebrating 50 Years of supplying quality products, providing extraordinary service, improving portable X-ray technology, and being family-owned and operated.