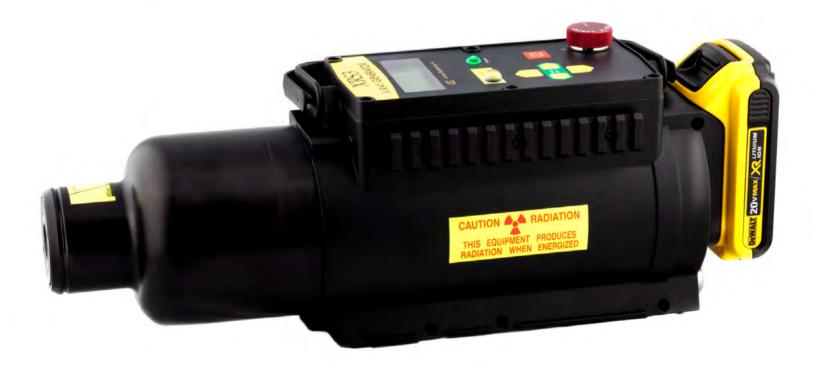

# XRS3 18v-20v X-RAY GENERATOR

270 kVp light duty pulsed X-ray machine

# Golden Engineering Portable X-ray Technology

The redesigned XRS3 has an 80 character LCD (20x4), menu-based interface and is powered by a DeWalt 18v-20v Li-lon battery

XRS-3

### **NEW FEATURES**

- Pulse setting up to 999 pulses
- Variable pulse rate (1 pulse per second or slower)
- Set multiple pulse trains
- Select time delay between pulse trains
- Records total life pulses on source
- Two resettable pulse trackers
- Retro-fit existing XRS3 X-ray Generators
- Lemo® K Series circular connector
- 21 mm Picatinny Rails for mounting accessories
- New hassel-free tripod mount
- 5500 pulses per battery charge
- Battery includes charge indicator

# HIGHLY PORTABLE

- Source with battery is 9% lighter than previous version
- Compact size is 13% smaller in volume
- Battery weighs less than 1 lb (.45 kg)