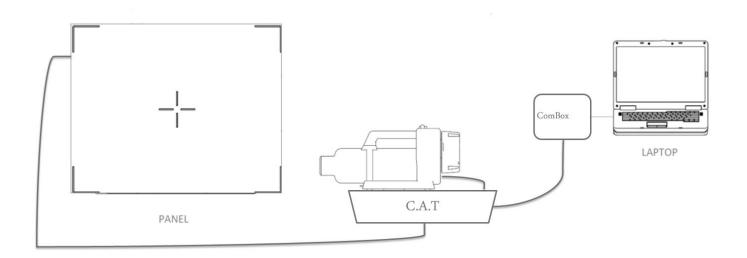

### 3. WIRED MODE WITH CAT (Command & Transmission unit)

| Item         | Power Source                                    | Connection |
|--------------|-------------------------------------------------|------------|
| Laptop       | External Power / Laptop Battery                 | Cable      |
| Panel        | Internal Battery + CAT Battery / External Power | Cable      |
| X-Ray Source | X-Ray Source Battery                            | Cable      |
| CAT          | Internal Battery                                | Cable      |