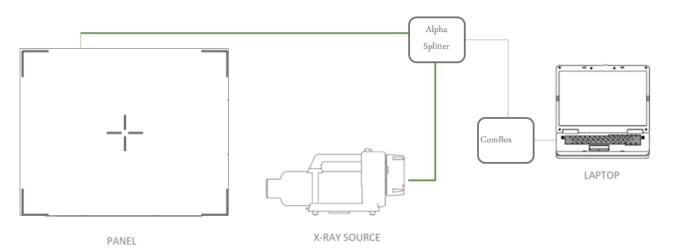

#### 2. WIRED MODE

| Item                | Power Source                      | Connection |
|---------------------|-----------------------------------|------------|
| Laptop              | External Power / Laptop Battery   | Cable      |
| Panel               | Internal Battery / External Power | Cable      |
| X-Ray Source        | X-ray Source Battery              | Cable      |
| Alpha Split Adapter |                                   | Cable      |