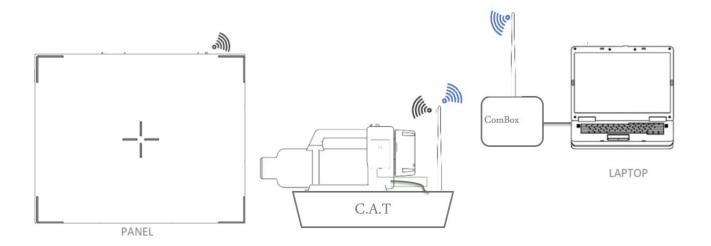

#### 1. WIRELESS MODE (Up to ~300m)

| Item         | Power Source                    | Connection         |  |
|--------------|---------------------------------|--------------------|--|
| Laptop       | External Power / Laptop Battery | Cable              |  |
| ComBox       | Laptop Battery                  | Wireless           |  |
| Panel        | Internal Battery                | Wireless           |  |
| X-ray Source | X-ray Source Battery            | X-ray cable to CAT |  |
| CAT          | Internal Battery                | Wireless           |  |