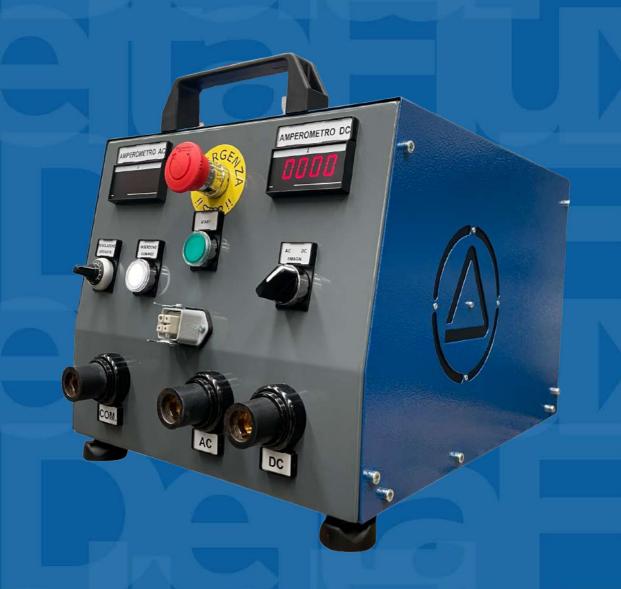

## DF M C 15 HW

Portable crack detection units with carrying handle; for Magnetic Particle Testing according to EN ISO 9934

This high current generator is dedicated for AC/HW DC current supply, designed to contain weight and dimensions for the best operator comfort is equipped with wheels; the intensity of the test current is indicated on a digital display.

7952 Nieman Road, Lenexa, KS 66214-1560 USA Phone: 913-685-0675, Fax: 913-685-1125 www.ndtsupply.com, sales@ndtsupply.com

| TECHNICAL DATA                                  |                    |  |  |
|-------------------------------------------------|--------------------|--|--|
| Property                                        | Power Generator    |  |  |
| Art. no                                         | DF M C 15 HW       |  |  |
| Dimensions (HxWxL)                              | 300 x 330 x 420 mm |  |  |
| Weight                                          | 32 kg              |  |  |
| Power Plug                                      | 32 A CEE           |  |  |
| Current type AC / HW DC                         |                    |  |  |
| AC effective                                    | 1100 A             |  |  |
| AC peak 1500 A                                  |                    |  |  |
| DC effective                                    | <b>e</b> 750 A     |  |  |
| DC peak                                         | 1500 A             |  |  |
| Relative duty cycle                             | 30% ON / 70% OFF   |  |  |
| Open circuit voltage max                        | 5V                 |  |  |
| Auxiliaries voltage                             | 24V                |  |  |
| Mains connection                                | 400 V              |  |  |
| Frequency 50 Hz                                 |                    |  |  |
| Power consumption 4,5 kVA                       |                    |  |  |
| Surge current                                   | 4.04 kA            |  |  |
| Recommended high current cable (not included)   | 2 x 2,5 m          |  |  |
| High current cable cross section (not included) | 95 mm²             |  |  |
| Test current adjustment                         | 0-5 s              |  |  |
| Constant current control                        | No                 |  |  |
| Current indication                              | digital            |  |  |
| Overheating protection                          | Yes                |  |  |
| De-magnetization                                | Yes                |  |  |
| IP housing protection class acc. to EN 60529    |                    |  |  |