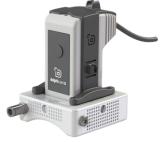

## **CURVED DELAY LINE - WATER NOZZLE**

Hard delay line for curved applications, delivered in 2"/50mm, 4"/100mm, 8"/200mm, 12"/300mm and 24"/600mm.

#### DESCRIPTION

This Rexolite delay line is easily grinded/sanded to fit the application. It is prepared for water/couplant nozzle.

Compatible with the following transducer modules:

TRM-EA-1.50MHz

TRM-BE-2.50MHz