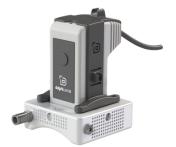

## **CURVED DELAY LINE - WATER NOZZLE**

Hard delay line for curved applications, delivered in 2"/50mm, 4"/100mm, 8"/200mm, 12"/300mm and 24"/600mm.

#### DESCRIPTION

This Rexolite delay line is easily grinded/sanded to fit the application. It is prepared for water/couplant nozzle.

Compatible with the following transducer modules:

TRM-EA-1.50MHz

TRM-BE-2.50MHz