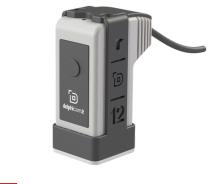

# NDT Supply.com, Inc.

7952 Nieman Road Lenexa, KS 66214-1560 USA

This is a detachable delay line, for use with transducer modules that are not delivered with a fixed delay line.

#### DESCRIPTION

The delay line is compatible with the following transducer modules:

- TRM-EA-1.50MHz
- TRM-BE-2.50MHz
- TRM-AE-3.50MHz
- TRM-CH-6.00MHz • TRM-DD-8.00MHz
- TRM-DC-10.00MHz

Bracket included.