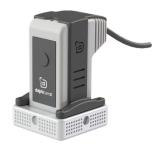

## **REXOLITE DELAY LINE - FLAT**

Replaceable Pipe Shoe or Delay Line that is good to use to inspect Glass fiber or Carbon fiber. So this is a good alternative to add if you would like a transducer with low frequency.

## DESCRIPTION

The TRM model TRM-EA-1.50MHz, TRM-BE-2.50MHz and TRM-AE-3.50MHz comes without coupling and this delay line can easily assemble to the transducer.