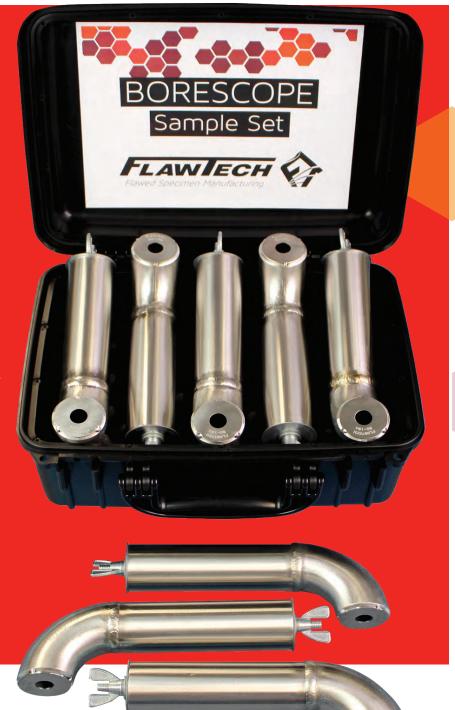

## **BORESCOPE SAMPLE KIT**

KIT SPECIFICATIONS:

**#BS-K1** 

Qty: 1 Set of 8 Specimens

MATERIAL:

304 s/s NPS 1.5" Sch80 Pipe and Long Radius 90° Elbow

## SPECIFICATIONS:

Each specimen will contain a minimum of two (2) ID connected flaws. Combination of pre-service and post-service indications.

Each specimen will have the elbow end sealed with a 0.625" port to allow borescope access. The pipe end will contain a removable plug for ease of viewing during training and access for larger diameter borescopes.

TOLERANCE: +/-0.150"

WEIGHT: 35lbs

DOCUMENTATION: Includes C of C, "As Built" CAD Drawings and Measuring & Test Equipment Certificates

Carrying Case included.

NDT Supply.com, Inc. 7952 Nieman Road Lenexa, KS 66214-1560 USA