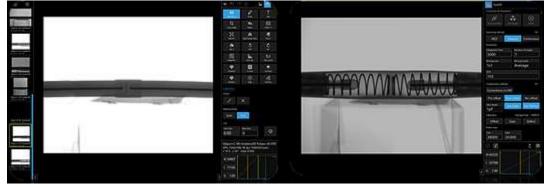

### PACIFIC IMAGING SOLUTION DRONEX

Introducing DroneX<sup>™</sup> – patented game-changing technology for power line inspection.

Pacific Imaging is the FIRST in the world to be able to do it!! Powerline X-ray inspection is costly, difficult and sometimes just dangerous, as traditionally, they are done by using helicopters and bucket trucks. Now with the advent of Unmanned Aerial Vehicles (UAVs) or Drones, we have started changing the game! Using a custom drone, we have successfully mounted x-ray imaging machine to safely inspect conductor sleeves on power lines. DroneX<sup>™</sup> has been acquiring data in the air for over one year, and it is producing accurate and actionable images! Pictures above show images acquired using Pacific Imaging Software and Digital Detector using High Energy X-Ray.

Pi Software with its "SINGLE CLICK" process makes acquiring images very easy. When you launch the software, detector and x-ray are autoconnected. Just press "READY" & image is acquired within a few seconds & wirelessly transferred on the tablet (or laptop) for immediate review and analysis.