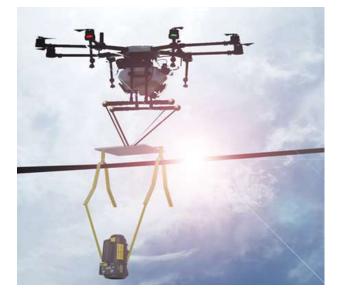

### PACIFIC IMAGING SOLUTION DRONEX

Introducing DroneX<sup>™</sup> – patented game-changing technology for power line inspection.

Pacific Imaging is the FIRST in the world to be able to do it!! Powerline X-ray inspection is costly, difficult and sometimes just dangerous, as traditionally, they are done by using helicopters and bucket trucks. Now with the advent of Unmanned Aerial Vehicles (UAVs) or Drones, we have started changing the game! Using a custom drone, we have successfully mounted x-ray imaging machine to safely inspect conductor sleeves on power lines. DroneX<sup>™</sup> has been acquiring data in the air for over one year, and it is producing accurate and actionable images! Pictures above show images acquired using Pacific Imaging Software and Digital Detector using High Energy X-Ray.