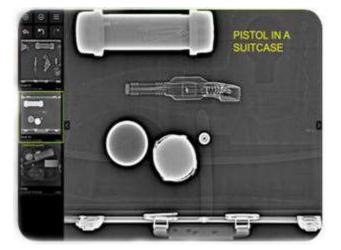

## PACIFIC IMAGING SOLUTION SECURITY INSPECTION

Pacific Imaging's EzDR Portable Digital X-ray Security Solution is designed for dismounted operations and is the lightest DR system available. This rugged imaging kit is MIL-STD-810G compliant & allows for quick access to any item of interest. EzDR Security Solution comes complete with builtin battery and internal wireless communication. EzDR comes with Air Pi Control Box allowing for wireless communication up to 200m easily. The rugged pelican case allows for easy transportation with minimal effort. EzDR Security Solution excels in environments where wireless communication is acceptable. The entire imaging system consists of only a flat panel detector, rugged PC/tablet, Pi Software, Air Pi Control Box, Pi Dual Energy Module, Pacific rugged carrying case and a Pulse or Constant potential source. Pictures below show images acquired using Pacific Imaging Software and Digital Detector using High Energy X-ray.

Pi Software with its "SINGLE CLICK" process makes acquiring images very easy. When you launch the software, detector & x-ray are auto-connected. Just press "READY" & an image is acquired within a few seconds & wirelessly transferred onto a tablet (or laptop) for immediate review and analysis.