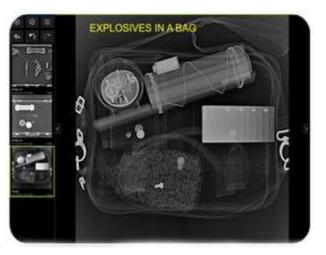

## PACIFIC IMAGING SOLUTION SECURITY INSPECTION

Pacific Imaging's EzDR Portable Digital X-ray Security Solution is designed for dismounted operations and is the lightest DR system available. This rugged imaging kit is MIL-STD-810G compliant & allows for quick access to any item of interest. EzDR Security Solution comes complete with builtin battery and internal wireless communication. EzDR comes with Air Pi Control Box allowing for wireless communication up to 200m easily. The rugged pelican case allows for easy transportation with minimal effort. EzDR Security Solution excels in environments where wireless communication is acceptable. The entire imaging system consists of only a flat panel detector, rugged PC/tablet, Pi Software, Air Pi Control Box, Pi Dual Energy Module, Pacific rugged carrying case and a Pulse or Constant potential source. Pictures below show images acquired using Pacific Imaging Software and Digital Detector using High Energy X-ray.

Pi Software with its "SINGLE CLICK" process makes acquiring images very easy. When you launch the software, detector & x-ray are auto-connected. Just press "READY" & an image is acquired within a few seconds & wirelessly transferred onto a tablet (or laptop) for immediate review and analysis.