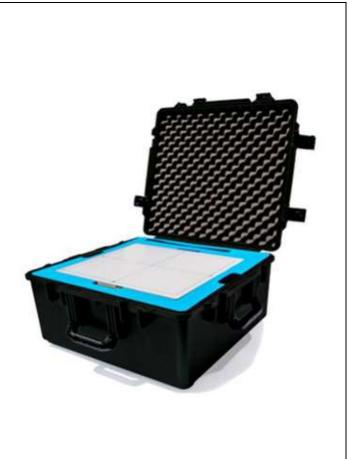

## PACIFIC IMAGING SOLUTION SECURITY INSPECTION

Pacific Imaging's EzDR Portable Digital X-ray Security Solution is designed for dismounted operations and is the lightest DR system available. This rugged imaging kit is MIL-STD-810G compliant & allows for quick access to any item of interest. EzDR Security Solution comes complete with builtin battery and internal wireless communication. EzDR comes with Air Pi Control Box allowing for wireless communication up to 200m easily. The rugged pelican case allows for easy transportation with minimal effort. EzDR Security Solution excels in environments where wireless communication is acceptable. The entire imaging system consists of only a flat panel detector, rugged PC/tablet, Pi Software, Air Pi Control Box, Pi Dual Energy Module, Pacific rugged carrying case and a Pulse or Constant potential source. Pictures below show images acquired using Pacific Imaging Software and Digital Detector using High Energy X-ray.

#### Pacific Imaging Security Solution Includes:

- Pacific DR Panel (Available in 14"x17", 17"x17" & 10"x12" options)
- Ruggedized Laptop and / or Tablet
- Pi Software (For image acquisition, storage and transfer)
- X-ray Source (Determined depending on scope of project)
- Accessories (Includes but not limited to dongle, USB WiFi converter, Pelican case, etc...)

- DR Protective Armor
- DR Mount (Heavy Duty)
- SECURITY Processing Algorithms (Includes dual energy, psuedocolor etc.)
- Air Pi Control Box (Wireless communication from 200m)