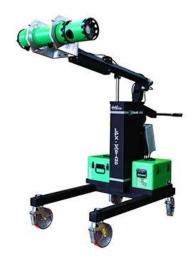

# Peltec X-Stand for Lorad LPX and SPX X-Ray Systems

- Power Driven Tube Positioning
  - $\circ$  Up Down
  - Extend
- X-Ray Tube can be easily removed from the stand when required.
- 12 Volt Battery Powered
- Built for NDT

#### Features:

- Motorized tube positioning with vertical range from 30" to 125"
- Power driven 24" horizontal extension arm
- 12 Volt DC battery operation with built in charging electronics

Phone: 913-685-0675 Fax: 913-685-1125

## NDT Supply.com, Inc.

7952 Nieman Road Lenexa, KS 66214-1560 USA

**Peltec X-Stand** is designed for use in a vault, factory or tarmac. It is compatible with all Lorad LPX and SPX systems, including water-cooled and air-cooled models. It features a power positioning control that allows the end-user to adjust the tube height to a desired position, from a maximum of 125" FOD down to 30" off the floor.

The tube holder also has the capability to rotate the tube 180 degrees for angle shots. The tube can be rotated for vertical or horizontal shots.

The X-Stand has a four 8" independent locking wheel system. The stand can be easily moved in all directions using the comfort grip bar.

The Peltec X-Stand uses a 12 VDC rechargeable battery package that makes the X- Stand truly portable. The unit includes a smart built-in battery charger that can be plugged into any standard 110 – 120 VAC.