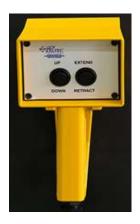

# Peltec X-Stand for Lorad LPX and SPX X-Ray Systems

- Power Driven Tube Positioning
  - $\circ$  Up Down
  - Extend
- X-Ray Tube can be easily removed from the stand when required.
- 12 Volt Battery Powered
- Built for NDT

#### Features:

- Motorized tube positioning with vertical range from 30" to 125"
- Power driven 24" horizontal extension arm
- 12 Volt DC battery operation with built in charging electronics

Phone: 913-685-0675 Fax: 913-685-1125