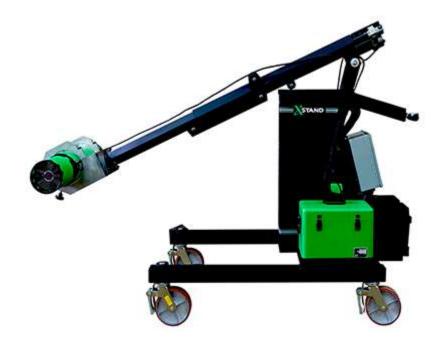

## NDT Supply.com, Inc.

7952 Nieman Road Lenexa, KS 66214-1560 USA

**Peltec X-Stand** is designed for use in a vault, factory or tarmac. It is compatible with all Lorad LPX and SPX systems, including water-cooled and air-cooled models. It features a power positioning control that allows the end-user to adjust the tube height to a desired position, from a maximum of 125" FOD down to 30" off the floor.

The tube holder also has the capability to rotate the tube 180 degrees for angle shots. The tube can be rotated for vertical or horizontal shots.

The X-Stand has a four 8" independent locking wheel system. The stand can be easily moved in all directions using the comfort grip bar.

The Peltec X-Stand uses a 12 VDC rechargeable battery package that makes the X- Stand truly portable. The unit includes a smart built-in battery charger that can be plugged into any standard 110 – 120 VAC.