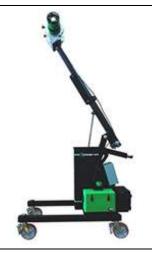

## NDT Supply.com, Inc.

7952 Nieman Road Lenexa, KS 66214-1560 USA

**Peltec X-Stand** is designed for use in a vault, factory or tarmac. It is compatible with all Lorad LPX and SPX systems, including water-cooled and air-cooled models. It features a power positioning control that allows the end-user to adjust the tube height to a desired position, from a maximum of 125" FOD down to 30" off the floor.

The tube holder also has the capability to rotate the tube 180 degrees for angle shots. The tube can be rotated for vertical or horizontal shots.

The X-Stand has a four 8" independent locking wheel system. The stand can be easily moved in all directions using the comfort grip bar.

The Peltec X-Stand uses a 12 VDC rechargeable battery package that makes the X- Stand truly portable. The unit includes a smart built-in battery charger that can be plugged into any standard 110 – 120 VAC.