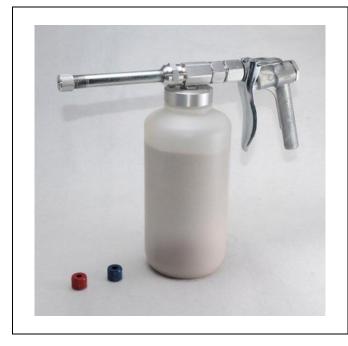

## Dry Developer Sprayer DDS-1

This simple and inexpensive sprayer is well suited for applying Dry Powder Developer in Fluorescent Penetrant Inspection.

- Professional quality, made in the USA.
- 1 quart plastic container with 2" easypour opening
- 4" spray wand
- 3 Interchangeable spray tips 3/32", 5/32" and ¼" for optimum spray pattern
- Regulate material volume by regulating air pressure
- Instant On/Off squeeze handle
- Replaceable internal O-Rings and parts for long life.