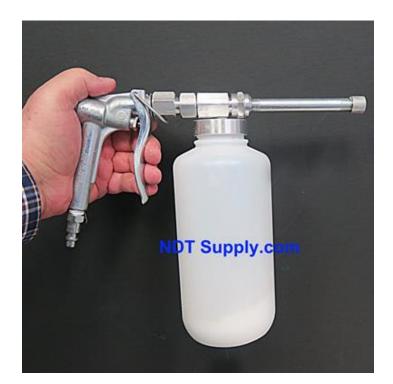

## Dry Developer Sprayer DDS-1

This simple and inexpensive sprayer is well suited for applying Dry Powder Developer in Fluorescent Penetrant Inspection.

- Professional quality, made in the USA.
- 1 quart plastic container with 2" easypour opening
- 4" spray wand
- 3 Interchangeable spray tips 3/32", 5/32" and ¼" for optimum spray pattern
- Regulate material volume by regulating air pressure
- Instant On/Off squeeze handle
- Replaceable internal O-Rings and parts for long life.